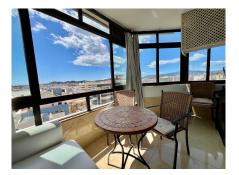

## REF# R5016385 - €259,000

| 1    | 1     | 44 m² | 6 m²    |
|------|-------|-------|---------|
| Beds | Baths | Built | Terrace |

Middle Floor Apartment, Fuengirola Centre. 1 Bedroom, 1 Bathroom, Built 44 m<sup>2</sup>, +Terrace 6 m<sup>2</sup>. Total 50 sqm. Discover your new home in the heart of Fuengirola! This bright one-bedroom apartment is ideal for enjoying life by the sea in the city centre. With a modern kitchen and a cozy living-dining room, offering comfort and style. + 1 spacious bedroom and full bath room with laundry machine. The jewel of the house is its glazed terrace, where you can relax while admiring the wonderful views and enjoying the afternoon sun. Located a step away from the Paseo Marítimo Beach Boulevard and the Marina, you will have immediate access to the best beaches in the area. In addition, it has hot/cold air conditioning so you are always comfortable, and a communal pool perfect for cooling off on hot days. This apartment, with 50 m<sup>2</sup> built, is ready to move into, all in impeccable condition. Don't miss this unique opportunity to live in a privileged environment Setting : Town, Commercial Area, Beachside, Close To Port, Close To Shops, Close To Sea, Close To Schools, Close To Marina. Orientation : South West, West. Condition : Excellent. Pool : Communal. Climate Control : Air Conditioning, Hot A/C, Cold A/C. Views : Sea, Mountain, Panoramic,