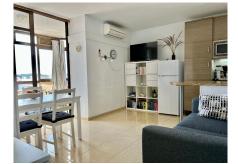

## REF# R5016385 - €259,000

| 1    | 1     | 44 m² | 6 m²    |
|------|-------|-------|---------|
| Beds | Baths | Built | Terrace |

Middle Floor Apartment, Fuengirola Centre. 1 Bedroom, 1 Bathroom, Built 44 m<sup>2</sup>, +Terrace 6 m<sup>2</sup>. Total 50 sqm. Discover your new home in the heart of Fuengirola! This bright one-bedroom apartment is ideal for enjoying life by the sea in the city centre. With a modern kitchen and a cozy living-dining room, offering comfort and style. + 1 spacious bedroom and full bath room with laundry machine. The jewel of the house is its glazed terrace, where you can relax while admiring the wonderful views and enjoying the afternoon sun. Located a step away from the Paseo Marítimo Beach Boulevard and the Marina, you will have immediate access to the best beaches in the area. In addition, it has hot/cold air conditioning so you are always comfortable, and a communal pool perfect for cooling off on hot days. This apartment, with 50 m<sup>2</sup> built, is ready to move into, all in impeccable condition. Don't miss this unique opportunity to live in a privileged environment Setting : Town, Commercial Area, Beachside, Close To Port, Close To Shops, Close To Sea, Close To Schools, Close To Marina. Orientation : South West, West. Condition : Excellent. Pool : Communal. Climate Control : Air Conditioning, Hot A/C, Cold A/C. Views : Sea, Mountain, Panoramic,