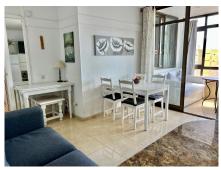

## REF# R5016385 - €259,000

| 1    | 1     | 44 m² | 6 m²    |
|------|-------|-------|---------|
| Beds | Baths | Built | Terrace |

Middle Floor Apartment, Fuengirola Centre. 1 Bedroom, 1 Bathroom, Built 44 m<sup>2</sup>, +Terrace 6 m<sup>2</sup>. Total 50 sqm. Discover your new home in the heart of Fuengirola! This bright one-bedroom apartment is ideal for enjoying life by the sea in the city centre. With a modern kitchen and a cozy living-dining room, offering comfort and style. + 1 spacious bedroom and full bath room with laundry machine. The jewel of the house is its glazed terrace, where you can relax while admiring the wonderful views and enjoying the afternoon sun. Located a step away from the Paseo Marítimo Beach Boulevard and the Marina, you will have immediate access to the best beaches in the area. In addition, it has hot/cold air conditioning so you are always comfortable, and a communal pool perfect for cooling off on hot days. This apartment, with 50 m<sup>2</sup> built, is ready to move into, all in impeccable condition. Don't miss this unique opportunity to live in a privileged environment Setting : Town, Commercial Area, Beachside, Close To Port, Close To Shops, Close To Sea, Close To Schools, Close To Marina. Orientation : South West, West. Condition : Excellent. Pool : Communal. Climate Control : Air Conditioning, Hot A/C, Cold A/C. Views : Sea, Mountain, Panoramic,