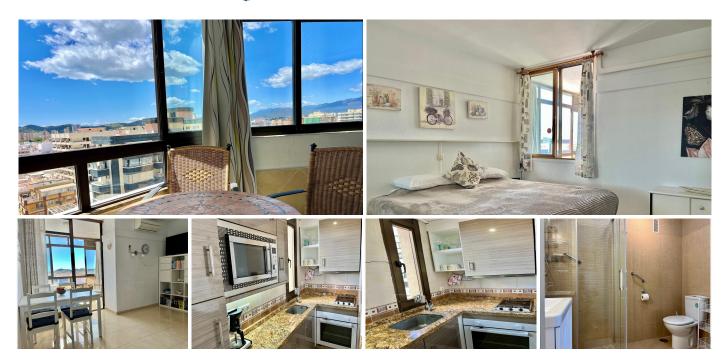

## REF# R5016385 - €259,000

| 1    | 1     | 44 m² | 6 m²    |
|------|-------|-------|---------|
| Beds | Baths | Built | Terrace |

Middle Floor Apartment, Fuengirola Centre. 1 Bedroom, 1 Bathroom, Built 44 m<sup>2</sup>, +Terrace 6 m<sup>2</sup>. Total 50 sqm. Discover your new home in the heart of Fuengirola! This bright one-bedroom apartment is ideal for enjoying life by the sea in the city centre. With a modern kitchen and a cozy living-dining room, offering comfort and style. + 1 spacious bedroom and full bath room with laundry machine. The jewel of the house is its glazed terrace, where you can relax while admiring the wonderful views and enjoying the afternoon sun. Located a step away from the Paseo Marítimo Beach Boulevard and the Marina, you will have immediate access to the best beaches in the area. In addition, it has hot/cold air conditioning so you are always comfortable, and a communal pool perfect for cooling off on hot days. This apartment, with 50 m<sup>2</sup> built, is ready to move into, all in impeccable condition. Don't miss this unique opportunity to live in a privileged environment Setting : Town, Commercial Area, Beachside, Close To Port, Close To Shops, Close To Sea, Close To Schools, Close To Marina. Orientation : South West, West. Condition : Excellent. Pool : Communal. Climate Control : Air Conditioning, Hot A/C, Cold A/C. Views : Sea, Mountain, Panoramic,