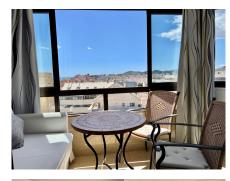

## REF# R5016385 - €259,000

| 1    | 1     | 44 m² | 6 m²    |
|------|-------|-------|---------|
| Beds | Baths | Built | Terrace |

Middle Floor Apartment, Fuengirola Centre. 1 Bedroom, 1 Bathroom, Built 44 m<sup>2</sup>, +Terrace 6 m<sup>2</sup>. Total 50 sqm. Discover your new home in the heart of Fuengirola! This bright one-bedroom apartment is ideal for enjoying life by the sea in the city centre. With a modern kitchen and a cozy living-dining room, offering comfort and style. + 1 spacious bedroom and full bath room with laundry machine. The jewel of the house is its glazed terrace, where you can relax while admiring the wonderful views and enjoying the afternoon sun. Located a step away from the Paseo Marítimo Beach Boulevard and the Marina, you will have immediate access to the best beaches in the area. In addition, it has hot/cold air conditioning so you are always comfortable, and a communal pool perfect for cooling off on hot days. This apartment, with 50 m<sup>2</sup> built, is ready to move into, all in impeccable condition. Don't miss this unique opportunity to live in a privileged environment Setting : Town, Commercial Area, Beachside, Close To Port, Close To Shops, Close To Sea, Close To Schools, Close To Marina. Orientation : South West, West. Condition : Excellent. Pool : Communal. Climate Control : Air Conditioning, Hot A/C, Cold A/C. Views : Sea, Mountain, Panoramic,