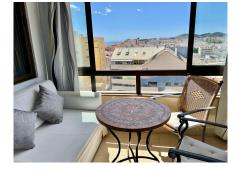

## REF# R5016385 - €259,000

| 1    | 1     | 44 m² | 6 m²    |
|------|-------|-------|---------|
| Beds | Baths | Built | Terrace |

Middle Floor Apartment, Fuengirola Centre. 1 Bedroom, 1 Bathroom, Built 44 m<sup>2</sup>, +Terrace 6 m<sup>2</sup>. Total 50 sqm. Discover your new home in the heart of Fuengirola! This bright one-bedroom apartment is ideal for enjoying life by the sea in the city centre. With a modern kitchen and a cozy living-dining room, offering comfort and style. + 1 spacious bedroom and full bath room with laundry machine. The jewel of the house is its glazed terrace, where you can relax while admiring the wonderful views and enjoying the afternoon sun. Located a step away from the Paseo Marítimo Beach Boulevard and the Marina, you will have immediate access to the best beaches in the area. In addition, it has hot/cold air conditioning so you are always comfortable, and a communal pool perfect for cooling off on hot days. This apartment, with 50 m<sup>2</sup> built, is ready to move into, all in impeccable condition. Don't miss this unique opportunity to live in a privileged environment Setting : Town, Commercial Area, Beachside, Close To Port, Close To Shops, Close To Sea, Close To Schools, Close To Marina. Orientation : South West, West. Condition : Excellent. Pool : Communal. Climate Control : Air Conditioning, Hot A/C, Cold A/C. Views : Sea, Mountain, Panoramic,