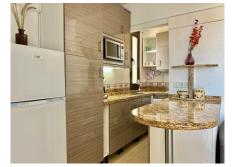

## REF# R5016385 - €259,000

| 1    | 1     | 44 m² | 6 m²    |
|------|-------|-------|---------|
| Beds | Baths | Built | Terrace |

Middle Floor Apartment, Fuengirola Centre. 1 Bedroom, 1 Bathroom, Built 44 m<sup>2</sup>, +Terrace 6 m<sup>2</sup>. Total 50 sqm. Discover your new home in the heart of Fuengirola! This bright one-bedroom apartment is ideal for enjoying life by the sea in the city centre. With a modern kitchen and a cozy living-dining room, offering comfort and style. + 1 spacious bedroom and full bath room with laundry machine. The jewel of the house is its glazed terrace, where you can relax while admiring the wonderful views and enjoying the afternoon sun. Located a step away from the Paseo Marítimo Beach Boulevard and the Marina, you will have immediate access to the best beaches in the area. In addition, it has hot/cold air conditioning so you are always comfortable, and a communal pool perfect for cooling off on hot days. This apartment, with 50 m<sup>2</sup> built, is ready to move into, all in impeccable condition. Don't miss this unique opportunity to live in a privileged environment Setting : Town, Commercial Area, Beachside, Close To Port, Close To Shops, Close To Sea, Close To Schools, Close To Marina. Orientation : South West, West. Condition : Excellent. Pool : Communal. Climate Control : Air Conditioning, Hot A/C, Cold A/C. Views : Sea, Mountain, Panoramic,