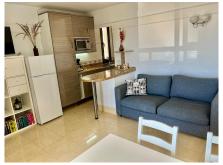

## REF# R5016385 - €259,000

| 1    | 1     | 44 m² | 6 m²    |
|------|-------|-------|---------|
| Beds | Baths | Built | Terrace |

Middle Floor Apartment, Fuengirola Centre. 1 Bedroom, 1 Bathroom, Built 44 m<sup>2</sup>, +Terrace 6 m<sup>2</sup>. Total 50 sqm. Discover your new home in the heart of Fuengirola! This bright one-bedroom apartment is ideal for enjoying life by the sea in the city centre. With a modern kitchen and a cozy living-dining room, offering comfort and style. + 1 spacious bedroom and full bath room with laundry machine. The jewel of the house is its glazed terrace, where you can relax while admiring the wonderful views and enjoying the afternoon sun. Located a step away from the Paseo Marítimo Beach Boulevard and the Marina, you will have immediate access to the best beaches in the area. In addition, it has hot/cold air conditioning so you are always comfortable, and a communal pool perfect for cooling off on hot days. This apartment, with 50 m<sup>2</sup> built, is ready to move into, all in impeccable condition. Don't miss this unique opportunity to live in a privileged environment Setting : Town, Commercial Area, Beachside, Close To Port, Close To Shops, Close To Sea, Close To Schools, Close To Marina. Orientation : South West, West. Condition : Excellent. Pool : Communal. Climate Control : Air Conditioning, Hot A/C, Cold A/C. Views : Sea, Mountain, Panoramic,