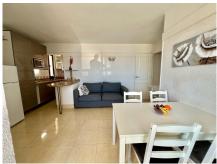

## REF# R5016385 - €259,000

| 1    | 1     | 44 m² | 6 m²    |
|------|-------|-------|---------|
| Beds | Baths | Built | Terrace |

Middle Floor Apartment, Fuengirola Centre. 1 Bedroom, 1 Bathroom, Built 44 m<sup>2</sup>, +Terrace 6 m<sup>2</sup>. Total 50 sqm. Discover your new home in the heart of Fuengirola! This bright one-bedroom apartment is ideal for enjoying life by the sea in the city centre. With a modern kitchen and a cozy living-dining room, offering comfort and style. + 1 spacious bedroom and full bath room with laundry machine. The jewel of the house is its glazed terrace, where you can relax while admiring the wonderful views and enjoying the afternoon sun. Located a step away from the Paseo Marítimo Beach Boulevard and the Marina, you will have immediate access to the best beaches in the area. In addition, it has hot/cold air conditioning so you are always comfortable, and a communal pool perfect for cooling off on hot days. This apartment, with 50 m<sup>2</sup> built, is ready to move into, all in impeccable condition. Don't miss this unique opportunity to live in a privileged environment Setting : Town, Commercial Area, Beachside, Close To Port, Close To Shops, Close To Sea, Close To Schools, Close To Marina. Orientation : South West, West. Condition : Excellent. Pool : Communal. Climate Control : Air Conditioning, Hot A/C, Cold A/C. Views : Sea, Mountain, Panoramic,