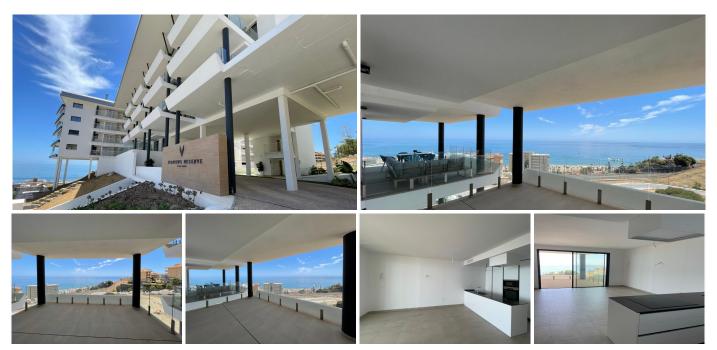

## BEACHSIDE MIDDLE FLOOR APARTMENT WITH SEA VIEWS IN FUENGIROLA

REF# R4802107 - €699,000

2 Beds

2 Baths

69 m<sup>2</sup> Built

24 m<sup>2</sup> Terrace

Welcome to "A DREAM COME TRUE". Welcome to this brand new complex that is born from the mixture of the two passions of the brand. On the one hand, a high-quality product in terms of construction, design and use of materials and on the other hand, our principle of "LIVING BY THE SEA", in this case taken to its maximum expression. This is a residential complex facing the sea with fantastic terraces, which invite you to live, feel and see the sea, as an everyday part of your life. Outstanding Features: - Ideal Location: Reserva del Higueron is known for its tranquillity and natural beauty, while offering easy access to services, beaches and entertainment venues. - Unparalleled views from anywhere in the house: Enjoy spectacular sunrises and sunsets while gazing out over the crystal-clear waters of the Mediterranean Sea. - Modern design with high quality finishes and a spacious layout that maximises natural light and spaciousness. - The jewel in the crown is its spacious terrace, perfect for relaxing, hosting social gatherings or enjoying al fresco dining with family and friends. - Luxury Facilities of Seaviews Reserve have access to a swimming pool, fully equipped gym, sauna, lush gardens and 24-hour security. The Reserva del Higueron Urbanisation is an idyllic location