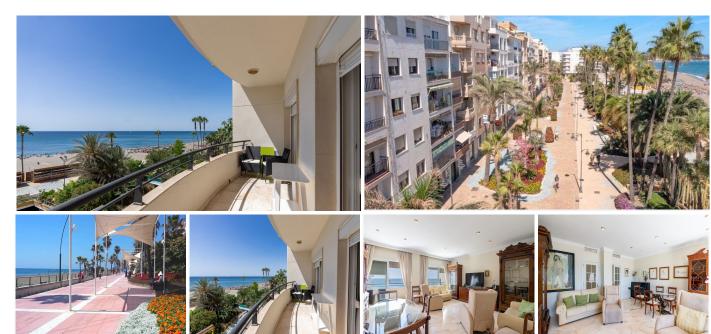

## BEACHSIDE MIDDLE FLOOR APARTMENT WITH SEA VIEWS IN ESTEPONA

Stepona

REF# R4892431 - €950,000

3 Beds

2 Baths

160 m<sup>2</sup> Built

18 m<sup>2</sup> Terrace

This apartment, located in the charming Old Town of Estepona and right on the Promenade, is close to all necessary amenities and services, including shops, restaurants, schools, and public transport. The property, with 160m² of built space, stands out for its stunning sea views and direct beach access, making it an ideal choice for those looking to enjoy the maritime environment. Upon entering the apartment, a comfortable foyer leads to a spacious and bright living room that opens onto an elongated 18m² terrace, perfect for relaxing outdoors while gazing at the horizon and the charming uninterrupted sea views. The marble flooring adds an elegant touch, while the glass doors allow for panoramic sea views right from the living room. The separate and fully equipped kitchen features a dining area and a functional layout that includes an adjoining laundry room. The property has three bedrooms, offering a comfortable and cozy space for the whole family. Two of the bedrooms have sea views, and the master bedroom includes an en-suite bathroom, providing privacy and comfort. The other two bedrooms share an additional bathroom, both equipped with quality finishes and porcelain floors. The third bedroom, however, is generously sized and includes a small

additional storage room. The property is in very good condition, has air conditioning installed, and is ready to be inhabited, requiring only minor updates according to each buyer's preferences. Located on the third floor with an elevator, it stands out for its proximity to the beach and various recreational facilities, allowing full enjoyment of everything Estepona has to offer.