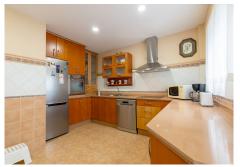

## BEACHSIDE MIDDLE FLOOR APARTMENT WITH SEA VIEWS IN ESTEPONA

Stepona

REF# R4892431 - €950,000

3 Beds

2 Baths

160 m<sup>2</sup> Built

18 m<sup>2</sup> Terrace

This apartment, located in the charming Old Town of Estepona and right on the Promenade, is close to all necessary amenities and services, including shops, restaurants, schools, and public transport. The property, with 160m² of built space, stands out for its stunning sea views and direct beach access, making it an ideal choice for those looking to enjoy the maritime environment. Upon entering the apartment, a comfortable foyer leads to a spacious and bright living room that opens onto an elongated 18m² terrace, perfect for relaxing outdoors while gazing at the horizon and the charming uninterrupted sea views. The marble flooring adds an elegant touch, while the glass doors allow for panoramic sea views right from the living room. The separate and fully equipped kitchen features a dining area and a functional layout that includes an adjoining laundry room. The property has three bedrooms, offering a comfortable and cozy space for the whole family. Two of the bedrooms have sea views, and the master bedroom includes an en-suite bathroom, providing privacy and comfort. The other two bedrooms share an additional bathroom, both equipped with quality finishes and porcelain floors. The third bedroom, however, is generously sized and includes a small