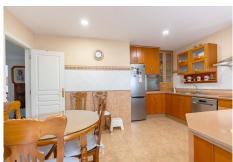

## BEACHSIDE MIDDLE FLOOR APARTMENT WITH SEA VIEWS IN ESTEPONA

Stepona

REF# R4892431 - €950,000

3 Beds

2 Baths

160 m<sup>2</sup> Built

18 m<sup>2</sup> Terrace

This apartment, located in the charming Old Town of Estepona and right on the Promenade, is close to all necessary amenities and services, including shops, restaurants, schools, and public transport. The property, with 160m² of built space, stands out for its stunning sea views and direct beach access, making it an ideal choice for those looking to enjoy the maritime environment. Upon entering the apartment, a comfortable foyer leads to a spacious and bright living room that opens onto an elongated 18m² terrace, perfect for relaxing outdoors while gazing at the horizon and the charming uninterrupted sea views. The marble flooring adds an elegant touch, while the glass doors allow for panoramic sea views right from the living room. The separate and fully equipped kitchen features a dining area and a functional layout that includes an adjoining laundry room. The property has three bedrooms, offering a comfortable and cozy space for the whole family. Two of the bedrooms have sea views, and the master bedroom includes an en-suite bathroom, providing privacy and comfort. The other two bedrooms share an additional bathroom, both equipped with quality finishes and porcelain floors. The third bedroom, however, is generously sized and includes a small