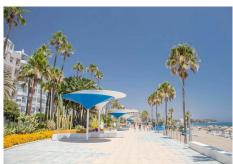

## BEACHSIDE MIDDLE FLOOR APARTMENT WITH SEA VIEWS IN ESTEPONA

Stepona

REF# R4892431 - €950,000

3 Beds

2 Baths

160 m<sup>2</sup> Built

18 m<sup>2</sup> Terrace

This apartment, located in the charming Old Town of Estepona and right on the Promenade, is close to all necessary amenities and services, including shops, restaurants, schools, and public transport. The property, with 160m² of built space, stands out for its stunning sea views and direct beach access, making it an ideal choice for those looking to enjoy the maritime environment. Upon entering the apartment, a comfortable foyer leads to a spacious and bright living room that opens onto an elongated 18m² terrace, perfect for relaxing outdoors while gazing at the horizon and the charming uninterrupted sea views. The marble flooring adds an elegant touch, while the glass doors allow for panoramic sea views right from the living room. The separate and fully equipped kitchen features a dining area and a functional layout that includes an adjoining laundry room. The property has three bedrooms, offering a comfortable and cozy space for the whole family. Two of the bedrooms have sea views, and the master bedroom includes an en-suite bathroom, providing privacy and comfort. The other two bedrooms share an additional bathroom, both equipped with quality finishes and porcelain floors. The third bedroom, however, is generously sized and includes a small