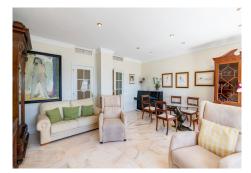

## BEACHSIDE MIDDLE FLOOR APARTMENT WITH SEA VIEWS IN ESTEPONA

Stepona

REF# R4892431 - €950,000

3 Beds

2 Baths

160 m<sup>2</sup> Built

18 m<sup>2</sup> Terrace

This apartment, located in the charming Old Town of Estepona and right on the Promenade, is close to all necessary amenities and services, including shops, restaurants, schools, and public transport. The property, with 160m² of built space, stands out for its stunning sea views and direct beach access, making it an ideal choice for those looking to enjoy the maritime environment. Upon entering the apartment, a comfortable foyer leads to a spacious and bright living room that opens onto an elongated 18m² terrace, perfect for relaxing outdoors while gazing at the horizon and the charming uninterrupted sea views. The marble flooring adds an elegant touch, while the glass doors allow for panoramic sea views right from the living room. The separate and fully equipped kitchen features a dining area and a functional layout that includes an adjoining laundry room. The property has three bedrooms, offering a comfortable and cozy space for the whole family. Two of the bedrooms have sea views, and the master bedroom includes an en-suite bathroom, providing privacy and comfort. The other two bedrooms share an additional bathroom, both equipped with quality finishes and porcelain floors. The third bedroom, however, is generously sized and includes a small