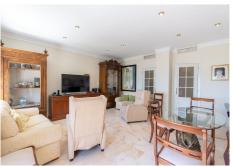

## BEACHSIDE MIDDLE FLOOR APARTMENT WITH SEA VIEWS IN ESTEPONA

Stepona

REF# R4892431 - €950,000

3 Beds

2 Baths

160 m<sup>2</sup> Built

18 m<sup>2</sup> Terrace

This apartment, located in the charming Old Town of Estepona and right on the Promenade, is close to all necessary amenities and services, including shops, restaurants, schools, and public transport. The property, with 160m² of built space, stands out for its stunning sea views and direct beach access, making it an ideal choice for those looking to enjoy the maritime environment. Upon entering the apartment, a comfortable foyer leads to a spacious and bright living room that opens onto an elongated 18m² terrace, perfect for relaxing outdoors while gazing at the horizon and the charming uninterrupted sea views. The marble flooring adds an elegant touch, while the glass doors allow for panoramic sea views right from the living room. The separate and fully equipped kitchen features a dining area and a functional layout that includes an adjoining laundry room. The property has three bedrooms, offering a comfortable and cozy space for the whole family. Two of the bedrooms have sea views, and the master bedroom includes an en-suite bathroom, providing privacy and comfort. The other two bedrooms share an additional bathroom, both equipped with quality finishes and porcelain floors. The third bedroom, however, is generously sized and includes a small