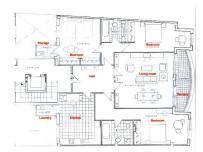

## BEACHSIDE MIDDLE FLOOR APARTMENT WITH SEA VIEWS IN ESTEPONA

Stepona

REF# R4892431 - €950,000

3 Beds

2 Baths

160 m<sup>2</sup> Built

18 m<sup>2</sup> Terrace

This apartment, located in the charming Old Town of Estepona and right on the Promenade, is close to all necessary amenities and services, including shops, restaurants, schools, and public transport. The property, with 160m² of built space, stands out for its stunning sea views and direct beach access, making it an ideal choice for those looking to enjoy the maritime environment. Upon entering the apartment, a comfortable foyer leads to a spacious and bright living room that opens onto an elongated 18m² terrace, perfect for relaxing outdoors while gazing at the horizon and the charming uninterrupted sea views. The marble flooring adds an elegant touch, while the glass doors allow for panoramic sea views right from the living room. The separate and fully equipped kitchen features a dining area and a functional layout that includes an adjoining laundry room. The property has three bedrooms, offering a comfortable and cozy space for the whole family. Two of the bedrooms have sea views, and the master bedroom includes an en-suite bathroom, providing privacy and comfort. The other two bedrooms share an additional bathroom, both equipped with quality finishes and porcelain floors. The third bedroom, however, is generously sized and includes a small

additional storage room. The property is in very good condition, has air conditioning installed, and is ready to be inhabited, requiring only minor updates according to each buyer's preferences. Located on the third floor with an elevator, it stands out for its proximity to the beach and various recreational facilities, allowing full enjoyment of everything Estepona has to offer.