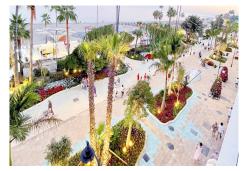

## BEACHSIDE MIDDLE FLOOR APARTMENT WITH SEA VIEWS IN ESTEPONA

Stepona

REF# R4892431 - €950,000

3 Beds

2 Baths

160 m<sup>2</sup> Built

18 m<sup>2</sup> Terrace

This apartment, located in the charming Old Town of Estepona and right on the Promenade, is close to all necessary amenities and services, including shops, restaurants, schools, and public transport. The property, with 160m² of built space, stands out for its stunning sea views and direct beach access, making it an ideal choice for those looking to enjoy the maritime environment. Upon entering the apartment, a comfortable foyer leads to a spacious and bright living room that opens onto an elongated 18m² terrace, perfect for relaxing outdoors while gazing at the horizon and the charming uninterrupted sea views. The marble flooring adds an elegant touch, while the glass doors allow for panoramic sea views right from the living room. The separate and fully equipped kitchen features a dining area and a functional layout that includes an adjoining laundry room. The property has three bedrooms, offering a comfortable and cozy space for the whole family. Two of the bedrooms have sea views, and the master bedroom includes an en-suite bathroom, providing privacy and comfort. The other two bedrooms share an additional bathroom, both equipped with quality finishes and porcelain floors. The third bedroom, however, is generously sized and includes a small