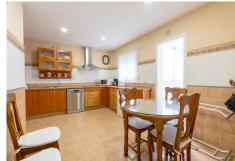

## BEACHSIDE MIDDLE FLOOR APARTMENT WITH SEA VIEWS IN ESTEPONA

Stepona

REF# R4892431 - €950,000

3 Beds

2 Baths

160 m<sup>2</sup> Built

18 m<sup>2</sup> Terrace

This apartment, located in the charming Old Town of Estepona and right on the Promenade, is close to all necessary amenities and services, including shops, restaurants, schools, and public transport. The property, with 160m² of built space, stands out for its stunning sea views and direct beach access, making it an ideal choice for those looking to enjoy the maritime environment. Upon entering the apartment, a comfortable foyer leads to a spacious and bright living room that opens onto an elongated 18m² terrace, perfect for relaxing outdoors while gazing at the horizon and the charming uninterrupted sea views. The marble flooring adds an elegant touch, while the glass doors allow for panoramic sea views right from the living room. The separate and fully equipped kitchen features a dining area and a functional layout that includes an adjoining laundry room. The property has three bedrooms, offering a comfortable and cozy space for the whole family. Two of the bedrooms have sea views, and the master bedroom includes an en-suite bathroom, providing privacy and comfort. The other two bedrooms share an additional bathroom, both equipped with quality finishes and porcelain floors. The third bedroom, however, is generously sized and includes a small