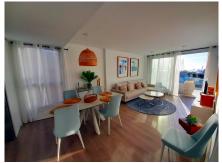

The materials are of the latest generation, the entire apartment has floating parquet floors.

The 28 M2 terrace has a glass railing and is facing south, semi-covered,

The master suite opens onto the terrace, the other two bedrooms are at the rear of the apartment with a view of the common gardens.

The living room has a side window which offers even more light.

Apartment sold fully furnished (except a few personal items) by a designer, fully equipped, alarm contract and high-speed internet. Ideal for immediate move-in, the dishes, sheets and towels are already there! We are about 7 minutes drive from Estepona port, 4 minutes from the shopping center, and there is a small shopping center with various shops within walking distance, as well as the Bahia Dorada beach on foot. TOURISTIC LICENCE IN PLACE FOR THIS UNIT! Amaizing investisment regarding this area. We have the keys for easy visits.