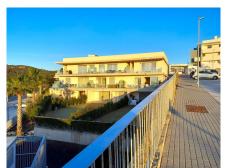

Stepona

REF# R4640518 - €430,000

3 Beds

2 Baths

103 m<sup>2</sup> Built

28 m<sup>2</sup> Terrace

NEW apartment, 3 bedrooms, 2 bathrooms including one en-suite, on the first floor of the smallest block comprising only 9 apartments in total, in Corner, facing south, with frontal sea view.

Middle Floor Apartment, Estepona, Costa del Sol.

3 Bedrooms, 2 Bathrooms, Built 103 m<sup>2</sup>, Terrace 28 m<sup>2</sup>.

Setting: Beachfront, Beachside, Close To Port, Close To Shops, Close To Sea, Close To Schools,