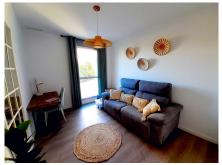

The materials are of the latest generation, the entire apartment has floating parquet floors.

The 28 M2 terrace has a glass railing and is facing south, semi-covered,

The master suite opens onto the terrace, the other two bedrooms are at the rear of the apartment with a view of the common gardens.

The living room has a side window which offers even more light.

Apartment sold fully furnished (except a few personal items) by a designer, fully equipped, alarm contract and high-speed internet. Ideal for immediate move-in, the dishes, sheets and towels are already there! We are about 7 minutes drive from Estepona port, 4 minutes from the shopping center, and there is a small shopping center with various shops within walking distance, as well as the Bahia Dorada beach on foot. TOURISTIC LICENCE IN PLACE FOR THIS UNIT! Amaizing investisment regarding this area. We have the keys for easy visits.