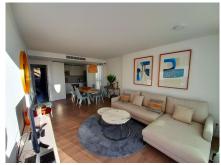

Stepona

REF# R4640518 - €430,000

3 Beds

2 Baths

103 m<sup>2</sup> Built

28 m<sup>2</sup> Terrace

NEW apartment, 3 bedrooms, 2 bathrooms including one en-suite, on the first floor of the smallest block comprising only 9 apartments in total, in Corner, facing south, with frontal sea view.

The materials are of the latest generation, the entire apartment has floating parquet floors.

The 28 M2 terrace has a glass railing and is facing south, semi-covered,

The master suite opens onto the terrace, the other two bedrooms are at the rear of the apartment with a view of the common gardens.

The living room has a side window which offers even more light.

Apartment sold fully furnished (except a few personal items) by a designer, fully equipped, alarm contract and high-speed internet. Ideal for immediate move-in, the dishes, sheets and towels are already there! We are about 7 minutes drive from Estepona port, 4 minutes from the shopping center, and there is a small shopping center with various shops within walking distance, as well as the Bahia Dorada beach on foot. TOURISTIC LICENCE IN PLACE FOR THIS UNIT! Amaizing investisment regarding this area. We have the keys for easy visits.