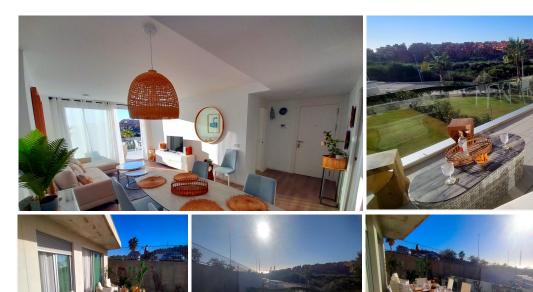

Stepona

REF# R4640518 - €430,000

3 Beds

2 Baths

103 m<sup>2</sup> Built

28 m<sup>2</sup> Terrace

NEW apartment, 3 bedrooms, 2 bathrooms including one en-suite, on the first floor of the smallest block comprising only 9 apartments in total, in Corner, facing south, with frontal sea view.

The new residence has an extraordinary swimming pool with elevator access, exotic gardens, numerous outdoor parking spaces, and each apartment has its own very large private parking space in the basement, with a good-sized trastero. The car park faces the elevator access which leads directly to the front door, for people with restricted mobility.

The materials are of the latest generation, the entire apartment has floating parquet floors.

The 28 M2 terrace has a glass railing and is facing south, semi-covered,

The master suite opens onto the terrace, the other two bedrooms are at the rear of the apartment with a view of the common gardens.

The living room has a side window which offers even more light.

Apartment sold fully furnished (except a few personal items) by a designer, fully equipped, alarm contract and high-speed internet. Ideal for immediate move-in, the dishes, sheets and towels are already there! We are about 7 minutes drive from Estepona port, 4 minutes from the shopping center, and there is a small shopping center with various shops within walking distance, as well as the Bahia Dorada beach on foot. TOURISTIC LICENCE IN PLACE FOR THIS UNIT! Amaizing investisment regarding this area. We have the keys for easy visits.