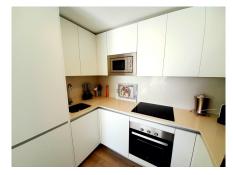

The materials are of the latest generation, the entire apartment has floating parquet floors.

The 28 M2 terrace has a glass railing and is facing south, semi-covered,

The master suite opens onto the terrace, the other two bedrooms are at the rear of the apartment with a view of the common gardens.

access.

Furniture: Fully Furnished.

Kitchen: Fully Fitted. Garden: Communal.

Security: Gated Complex, Entry Phone, Alarm System, 24 Hour Security.

Parking: Underground, Private.

Utilities: Electricity, Drinkable Water, Solar water heating.