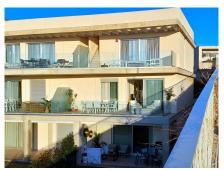

Stepona

REF# R4640518 - €430,000

3 Beds

2 Baths

103 m<sup>2</sup> Built

28 m<sup>2</sup> Terrace

NEW apartment, 3 bedrooms, 2 bathrooms including one en-suite, on the first floor of the smallest block comprising only 9 apartments in total, in Corner, facing south, with frontal sea view.

The new residence has an extraordinary swimming pool with elevator access, exotic gardens, numerous outdoor parking spaces, and each apartment has its own very large private parking space in the basement, with a good-sized trastero. The car park faces the elevator access which leads directly to the front door, for people with restricted mobility.

The materials are of the latest generation, the entire apartment has floating parquet floors.

The 28 M2 terrace has a glass railing and is facing south, semi-covered,

The master suite opens onto the terrace, the other two bedrooms are at the rear of the apartment with a view of the common gardens.