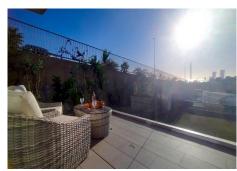

The materials are of the latest generation, the entire apartment has floating parquet floors.

The 28 M2 terrace has a glass railing and is facing south, semi-covered,

The master suite opens onto the terrace, the other two bedrooms are at the rear of the apartment with a view of the common gardens.

The new residence has an extraordinary swimming pool with elevator access, exotic gardens, numerous outdoor parking spaces, and each apartment has its own very large private parking space in the basement, with a good-sized trastero. The car park faces the elevator access which leads directly to the front door, for people with restricted mobility.