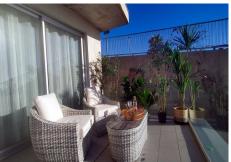

The materials are of the latest generation, the entire apartment has floating parquet floors.

The 28 M2 terrace has a glass railing and is facing south, semi-covered,

The master suite opens onto the terrace, the other two bedrooms are at the rear of the apartment with a view of the common gardens.

The living room has a side window which offers even more light.

Apartment sold fully furnished (except a few personal items) by a designer, fully equipped, alarm contract and high-speed internet. Ideal for immediate move-in, the dishes, sheets and towels are already there! We are about 7 minutes drive from Estepona port, 4 minutes from the shopping center, and there is a small shopping center with various shops within walking distance, as well as the Bahia Dorada beach on foot. TOURISTIC LICENCE IN PLACE FOR THIS UNIT! Amaizing investisment regarding this area. We have the keys for easy visits.