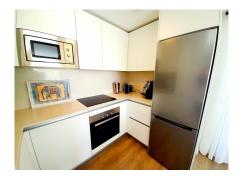

The materials are of the latest generation, the entire apartment has floating parquet floors.

The 28 M2 terrace has a glass railing and is facing south, semi-covered,

The master suite opens onto the terrace, the other two bedrooms are at the rear of the apartment with a view of the common gardens.

access.

Furniture: Fully Furnished.

Kitchen: Fully Fitted. Garden: Communal.

Security: Gated Complex, Entry Phone, Alarm System, 24 Hour Security.

Parking: Underground, Private.

Utilities: Electricity, Drinkable Water, Solar water heating.