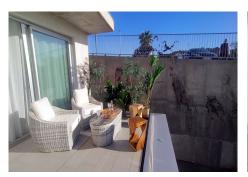

The materials are of the latest generation, the entire apartment has floating parquet floors.

The 28 M2 terrace has a glass railing and is facing south, semi-covered,

The master suite opens onto the terrace, the other two bedrooms are at the rear of the apartment with a view of the common gardens.

The living room has a side window which offers even more light.

Apartment sold fully furnished (except a few personal items) by a designer, fully equipped, alarm contract and high-speed internet. Ideal for immediate move-in, the dishes, sheets and towels are already there! We are about 7 minutes drive from Estepona port, 4 minutes from the shopping center, and there is a small shopping center with various shops within walking distance, as well as the Bahia Dorada beach on foot. TOURISTIC LICENCE IN PLACE FOR THIS UNIT! Amaizing investisment regarding this area. We have the keys for easy visits.