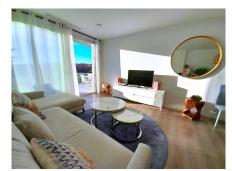

The materials are of the latest generation, the entire apartment has floating parquet floors.

The 28 M2 terrace has a glass railing and is facing south, semi-covered,

The master suite opens onto the terrace, the other two bedrooms are at the rear of the apartment with a view of the common gardens.

The living room has a side window which offers even more light.

Apartment sold fully furnished (except a few personal items) by a designer, fully equipped, alarm contract and high-speed internet. Ideal for immediate move-in, the dishes, sheets and towels are already there! We are about 7 minutes drive from Estepona port, 4 minutes from the shopping center, and there is a small shopping center with various shops within walking distance, as well as the Bahia Dorada beach on foot. TOURISTIC LICENCE IN PLACE FOR THIS UNIT! Amaizing investisment regarding this area. We have the keys for easy visits.