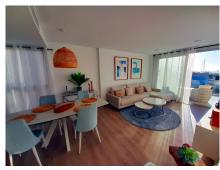

The materials are of the latest generation, the entire apartment has floating parquet floors.

The 28 M2 terrace has a glass railing and is facing south, semi-covered,

The master suite opens onto the terrace, the other two bedrooms are at the rear of the apartment with a view of the common gardens.

The living room has a side window which offers even more light.

Apartment sold fully furnished (except a few personal items) by a designer, fully equipped, alarm contract and high-speed internet. Ideal for immediate move-in, the dishes, sheets and towels are already there! We are about 7 minutes drive from Estepona port, 4 minutes from the shopping center, and there is a small shopping center with various shops within walking distance, as well as the Bahia Dorada beach on foot. TOURISTIC LICENCE IN PLACE FOR THIS UNIT! Amaizing investisment regarding this area. We have the keys for easy visits.