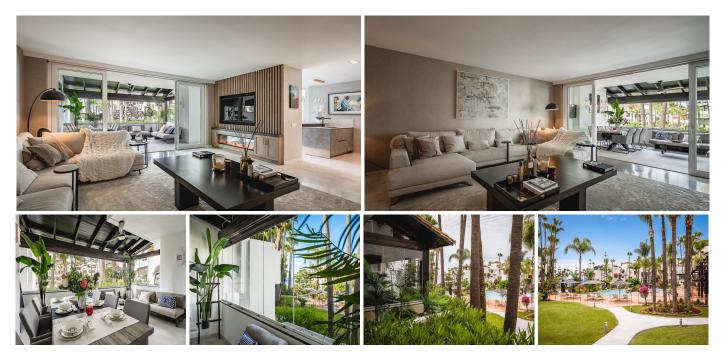

## BEACHSIDE MIDDLE FLOOR APARTMENT IN THE GOLDEN MILE

2 The Golden Mile

REF# R4349605 - €5,495,000

3 Beds

3 Baths

199 m<sup>2</sup> Built

47 m<sup>2</sup> Terrace

Fully renovated southwest-facing apartment in Japanese Gardens, Marina Puente Romano. This elevated luxury apartment, all in one level, comprises: entrance hall; living/dining room with access to a partly covered terrace, overlooking the mature gardens and swimming pool; contemporary open-plan kitchen with centre island and access to the terrace; en-suite master bedroom; 2 additional bedrooms with 2 bathrooms, one of them en-suite. It includes a parking space and storage in the underground level. A truly unique and rare property on the market in quite possibly the most demanded residential complex on the Coast.