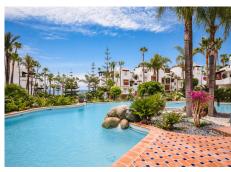

GOLDEN MILE

2 The Golden Mile

REF# R4349605 - €5,495,000



3 Beds



3 Baths



199 m<sup>2</sup> Built



47 m<sup>2</sup> Terrace

Fully renovated southwest-facing apartment in Japanese Gardens, Marina Puente Romano. This elevated luxury apartment, all in one level, comprises: entrance hall; living/dining room with access to a partly covered terrace, overlooking the mature gardens and swimming pool; contemporary open-plan kitchen with centre island and access to the terrace; en-suite master bedroom; 2 additional bedrooms with 2 bathrooms, one of them en-suite. It includes a parking space and storage in the underground level. A truly unique and rare property on the market in quite possibly the most demanded residential complex on the Coast.