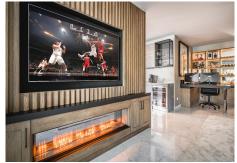

## BEACHSIDE MIDDLE FLOOR APARTMENT IN THE GOLDEN MILE

2 The Golden Mile

REF# R4349605 - €5,495,000

3 Beds

3 Baths

199 m<sup>2</sup> Built

47 m<sup>2</sup> Terrace

Fully renovated southwest-facing apartment in Japanese Gardens, Marina Puente Romano. This elevated luxury apartment, all in one level, comprises: entrance hall; living/dining room with access to a partly covered terrace, overlooking the mature gardens and swimming pool; contemporary open-plan kitchen with centre island and access to the terrace; en-suite master bedroom; 2 additional bedrooms with 2 bathrooms, one of them en-suite. It includes a parking space and storage in the underground level. A truly unique and rare property on the market in quite possibly the most demanded residential complex on the Coast.