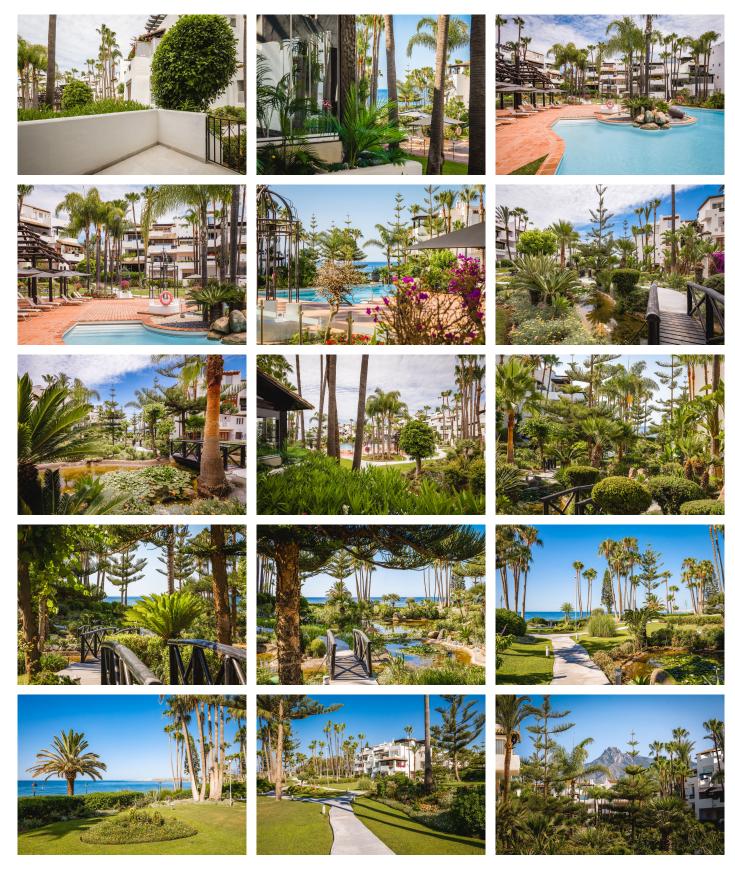

## BEACHSIDE MIDDLE FLOOR APARTMENT IN THE GOLDEN MILE

2 The Golden Mile

REF# R4349605 - €5,495,000

3 Beds

3 Baths

199 m<sup>2</sup> Built

47 m<sup>2</sup> Terrace

Fully renovated southwest-facing apartment in Japanese Gardens, Marina Puente Romano. This elevated luxury apartment, all in one level, comprises: entrance hall; living/dining room with access to a partly covered terrace, overlooking the mature gardens and swimming pool; contemporary open-plan kitchen with centre island and access to the terrace; en-suite master bedroom; 2 additional bedrooms with 2 bathrooms, one of them en-suite. It includes a parking space and storage in the underground level. A truly unique and rare property on the market in quite possibly the most demanded residential complex on the Coast.