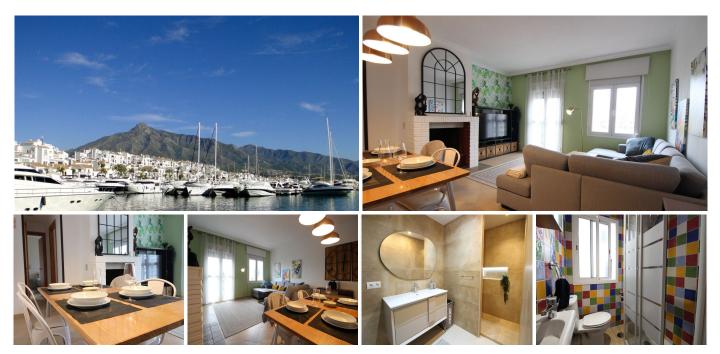

## BEACHSIDE MIDDLE FLOOR APARTMENT IN PUERTO BANÚS

Puerto Banús

REF# R4882513 - €495,000

A unique opportunity to acquire an investment or holiday property in the heart of Puerto Banus with direct access to the port and the central square and yet in a quiet position. The property benefits from a private secure underground parking space, direct access to the port and already has a tourist rental license. The property is fully furnished to start your business as soon as the purchase is completed. The accommodation comprises living room with an open fire place, 2 bedrooms and two bathrooms and fitted kitchen. Whether you are a savvy investor or looking for a holiday apartment in the centre of the most sough after area of Costa del Sol you must see this well priced apartment.