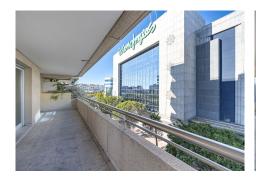

With a living area of 140m<sup>2</sup> distributed in two bedrooms with fitted wardrobes and double glazing, two bathrooms, fully fitted independent kitchen, laundry room, living-dining room and a large corner terrace of 40m<sup>2</sup>.

Central air-conditioning with low energy consumption. Marble floors and white lacquered doors.

The building has 24 hour security, concierge, gymnasium, swimming pool and paddle tennis court. It has all the necessary services, leisure areas, shops, bars, health centres, El Corte Inglés, Puerto Banús, among others.