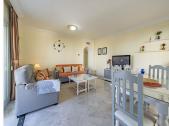

With a living area of 140m<sup>2</sup> distributed in two bedrooms with fitted wardrobes and double glazing, two bathrooms, fully fitted independent kitchen, laundry room, living-dining room and a large corner terrace of 40m<sup>2</sup>.

Central air-conditioning with low energy consumption. Marble floors and white lacquered doors.

The building has 24 hour security, concierge, gymnasium, swimming pool and paddle tennis court. It has all the necessary services, leisure areas, shops, bars, health centres, El Corte Inglés, Puerto Banús, among others.