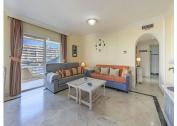

With a living area of 140m<sup>2</sup> distributed in two bedrooms with fitted wardrobes and double glazing, two bathrooms, fully fitted independent kitchen, laundry room, living-dining room and a large corner terrace of 40m<sup>2</sup>.

Central air-conditioning with low energy consumption. Marble floors and white lacquered doors.

The building has 24 hour security, concierge, gymnasium, swimming pool and paddle tennis court. It has all the necessary services, leisure areas, shops, bars, health centres, El Corte Inglés, Puerto Banús, among others.