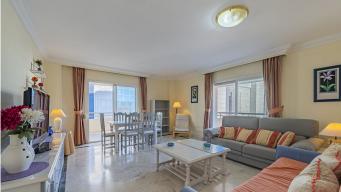

With a living area of 140m<sup>2</sup> distributed in two bedrooms with fitted wardrobes and double glazing, two bathrooms, fully fitted independent kitchen, laundry room, living-dining room and a large corner terrace of 40m<sup>2</sup>.

Central air-conditioning with low energy consumption. Marble floors and white lacquered doors.

The building has 24 hour security, concierge, gymnasium, swimming pool and paddle tennis court. It has all the necessary services, leisure areas, shops, bars, health centres, El Corte Inglés, Puerto Banús, among others.