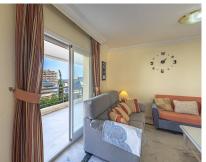

With a living area of 140m<sup>2</sup> distributed in two bedrooms with fitted wardrobes and double glazing, two bathrooms, fully fitted independent kitchen, laundry room, living-dining room and a large corner terrace of 40m<sup>2</sup>.