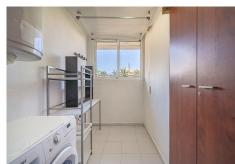

With a living area of 140m<sup>2</sup> distributed in two bedrooms with fitted wardrobes and double glazing, two bathrooms, fully fitted independent kitchen, laundry room, living-dining room and a large corner terrace of 40m<sup>2</sup>.