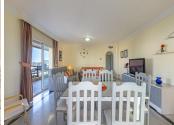

With a living area of 140m<sup>2</sup> distributed in two bedrooms with fitted wardrobes and double glazing, two bathrooms, fully fitted independent kitchen, laundry room, living-dining room and a large corner terrace of 40m<sup>2</sup>.