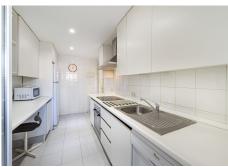

With a living area of 140m<sup>2</sup> distributed in two bedrooms with fitted wardrobes and double glazing, two bathrooms, fully fitted independent kitchen, laundry room, living-dining room and a large corner terrace of 40m<sup>2</sup>.