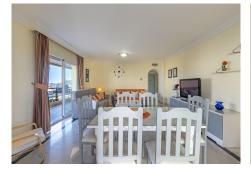

With a living area of 140m<sup>2</sup> distributed in two bedrooms with fitted wardrobes and double glazing, two bathrooms, fully fitted independent kitchen, laundry room, living-dining room and a large corner terrace of 40m<sup>2</sup>.