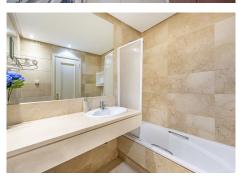

With a living area of 140m<sup>2</sup> distributed in two bedrooms with fitted wardrobes and double glazing, two bathrooms, fully fitted independent kitchen, laundry room, living-dining room and a large corner terrace of 40m<sup>2</sup>.

Central air-conditioning with low energy consumption. Marble floors and white lacquered doors.

The building has 24 hour security, concierge, gymnasium, swimming pool and paddle tennis court. It has all the necessary services, leisure areas, shops, bars, health centres, El Corte Inglés, Puerto Banús, among others.