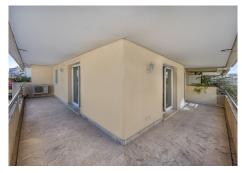

With a living area of 140m<sup>2</sup> distributed in two bedrooms with fitted wardrobes and double glazing, two bathrooms, fully fitted independent kitchen, laundry room, living-dining room and a large corner terrace of 40m<sup>2</sup>.

Central air-conditioning with low energy consumption. Marble floors and white lacquered doors.

The building has 24 hour security, concierge, gymnasium, swimming pool and paddle tennis court. It has all the necessary services, leisure areas, shops, bars, health centres, El Corte Inglés, Puerto Banús, among others.