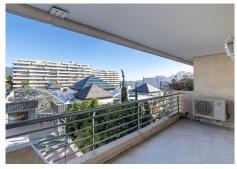

With a living area of 140m<sup>2</sup> distributed in two bedrooms with fitted wardrobes and double glazing, two bathrooms, fully fitted independent kitchen, laundry room, living-dining room and a large corner terrace of 40m<sup>2</sup>.

Central air-conditioning with low energy consumption. Marble floors and white lacquered doors.

The building has 24 hour security, concierge, gymnasium, swimming pool and paddle tennis court. It has all the necessary services, leisure areas, shops, bars, health centres, El Corte Inglés, Puerto Banús, among others.