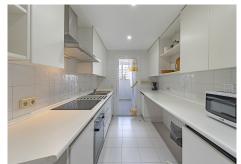

With a living area of 140m<sup>2</sup> distributed in two bedrooms with fitted wardrobes and double glazing, two bathrooms, fully fitted independent kitchen, laundry room, living-dining room and a large corner terrace of 40m<sup>2</sup>.