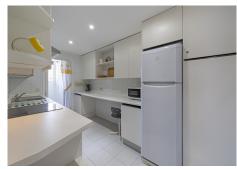

With a living area of 140m<sup>2</sup> distributed in two bedrooms with fitted wardrobes and double glazing, two bathrooms, fully fitted independent kitchen, laundry room, living-dining room and a large corner terrace of 40m<sup>2</sup>.