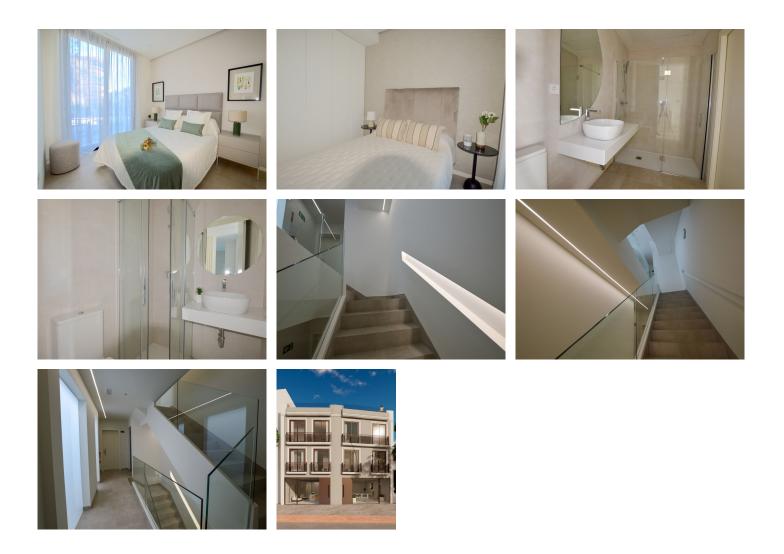

## REF# R4290664 - €468,000

| 2    | 2     | 53 m² |
|------|-------|-------|
| Beds | Baths | Built |

New Development: Prices from €468,000 to €468,000. [Bedrooms: 2] [Bathrooms: 2] [Built size: 53m2]. Welcome to this 2-bedroom apartments, all with a balanced distribution and first-class materials. In addition, it has an elevator and hot and cold air conditioning machines for your convenience.

This apartment has 2 bedrooms and 2 bathrooms, a patio and a beautiful orientation overlooking the bell tower of the Encarnación and the Concha, as well as Nabeul Avenue. The decoration is included and is fully furnished for your convenience.

In addition, this apartment offers a high profitability to rent and comes with storage room included in the price. If you prefer to buy it with a parking space, there is also an option available. €

With an unbeatable location in the center of Marbella, this apartment is a unique opportunity to live with luxury and comfort. Don't miss the opportunity to visit it!