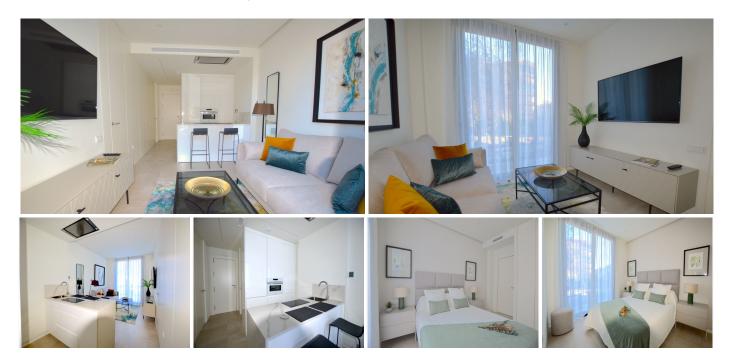

## REF# R4290664 - €468,000

| 2    | 2     | 53 m² |
|------|-------|-------|
| Beds | Baths | Built |

New Development: Prices from €468,000 to €468,000. [Bedrooms: 2] [Bathrooms: 2] [Built size: 53m2]. Welcome to this 2-bedroom apartments, all with a balanced distribution and first-class materials. In addition, it has an elevator and hot and cold air conditioning machines for your convenience.

This apartment has 2 bedrooms and 2 bathrooms, a patio and a beautiful orientation overlooking the bell tower of the Encarnación and the Concha, as well as Nabeul Avenue. The decoration is included and is fully furnished for your convenience.

In addition, this apartment offers a high profitability to rent and comes with storage room included in the price. If you prefer to buy it with a parking space, there is also an option available. €

With an unbeatable location in the center of Marbella, this apartment is a unique opportunity to live with luxury and comfort. Don't miss the opportunity to visit it!