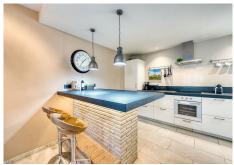

## REF# R4958002 - €520,000

|      | <u></u> |        |         |
|------|---------|--------|---------|
| 2    | 2       | 122 m² | 33 m²   |
| Beds | Baths   | Built  | Terrace |

This generously proportioned flat is located in the immediate vicinity of one of the most beautiful beaches in the east of Marbella, Playa Dorada, in the sought-after Golden Beach complex. The flat is located on the first floor and impresses with its spacious layout. Upon entering the flat, the modern, open-plan and fully equipped kitchen with adjoining utility room is located on the right-hand side. The living room is spacious, has a fireplace and floor-to-ceiling windows that open out onto the fantastic, covered terrace with wonderful views of the communal garden. The terrace faces west. There is also a storage room here for bicycles, beach equipment, etc. There are two bedrooms, both of which have an en suite bathroom - one with a bathtub, the other with a walk-in shower. The location of the flat is unique: the sandy beach, where there is also a playground, is just a few minutes' walk away. The restaurant La Plage Casanis is excellent - here you can spend pleasant days and evenings. The tropical communal area impresses with its magnificent old trees, palm trees and flowers as well as two pool areas and a separate children's pool. The Estrella del Mar beach club is located right next to the urbanisation and offers a spa, gym, massages, a heated pool, wellness facilities and Pilates and yoga classes. All in all, a flat in a prime location - ideal for year-round living in Spain or as a holiday rental. Arrange a viewing today!