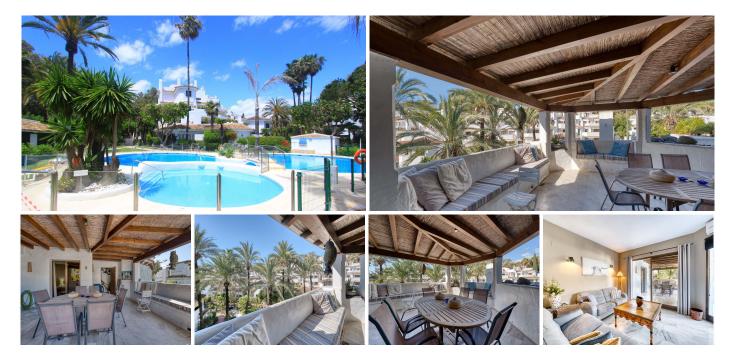

## REF# R4958002 - €520,000

|      | <u></u> |        |         |
|------|---------|--------|---------|
| 2    | 2       | 122 m² | 33 m²   |
| Beds | Baths   | Built  | Terrace |

This generously proportioned flat is located in the immediate vicinity of one of the most beautiful beaches in the east of Marbella, Playa Dorada, in the sought-after Golden Beach complex. The flat is located on the first floor and impresses with its spacious layout. Upon entering the flat, the modern, open-plan and fully equipped kitchen with adjoining utility room is located on the right-hand side. The living room is spacious, has a fireplace and floor-to-ceiling windows that open out onto the fantastic, covered terrace with wonderful views of the communal garden. The terrace faces west. There is also a storage room here for bicycles, beach equipment, etc. There are two bedrooms, both of which have an en suite bathroom - one with a bathtub, the other with a walk-in shower. The location of the flat is unique: the sandy beach, where there is also a playground, is just a few minutes' walk away. The restaurant La Plage Casanis is excellent - here you can spend pleasant days and evenings. The tropical communal area impresses with its magnificent old trees, palm trees and flowers as well as two pool areas and a separate children's pool. The Estrella del Mar beach club is located right next to the urbanisation and offers a spa, gym, massages, a heated pool, wellness facilities and Pilates and yoga classes. All in all, a flat in a prime location - ideal for year-round living in Spain or as a holiday rental. Arrange a viewing today!