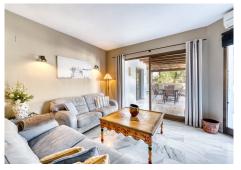

## REF# R4958002 - €520,000

|      | <u></u> |        |         |
|------|---------|--------|---------|
| 2    | 2       | 122 m² | 33 m²   |
| Beds | Baths   | Built  | Terrace |

This generously proportioned flat is located in the immediate vicinity of one of the most beautiful beaches in the east of Marbella, Playa Dorada, in the sought-after Golden Beach complex. The flat is located on the first floor and impresses with its spacious layout. Upon entering the flat, the modern, open-plan and fully equipped kitchen with adjoining utility room is located on the right-hand side. The living room is spacious, has a fireplace and floor-to-ceiling windows that open out onto the fantastic, covered terrace with wonderful views of the communal garden. The terrace faces west. There is also a storage room here for bicycles, beach equipment, etc. There are two bedrooms, both of which have an en suite bathroom - one with a bathtub, the other with a walk-in shower. The location of the flat is unique: the sandy beach, where there is also a playground, is just a few minutes' walk away. The restaurant La Plage Casanis is excellent - here you can spend pleasant days and evenings. The tropical communal area impresses with its magnificent old trees, palm trees and flowers as well as two pool areas and a separate children's pool. The Estrella del Mar beach club is located right next to the urbanisation and offers a spa, gym, massages, a heated pool, wellness facilities and Pilates and yoga classes. All in all, a flat in a prime location - ideal for year-round living in Spain or as a holiday rental. Arrange a viewing today!