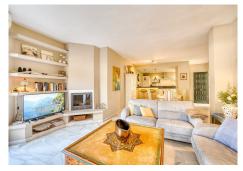

## REF# R4958002 - €520,000

|      | <u></u> |        |         |
|------|---------|--------|---------|
| 2    | 2       | 122 m² | 33 m²   |
| Beds | Baths   | Built  | Terrace |

This generously proportioned flat is located in the immediate vicinity of one of the most beautiful beaches in the east of Marbella, Playa Dorada, in the sought-after Golden Beach complex. The flat is located on the first floor and impresses with its spacious layout. Upon entering the flat, the modern, open-plan and fully equipped kitchen with adjoining utility room is located on the right-hand side. The living room is spacious, has a fireplace and floor-to-ceiling windows that open out onto the fantastic, covered terrace with wonderful views of the communal garden. The terrace faces west. There is also a storage room here for bicycles, beach equipment, etc. There are two bedrooms, both of which have an en suite bathroom - one with a bathtub, the other with a walk-in shower. The location of the flat is unique: the sandy beach, where there is also a playground, is just a few minutes' walk away. The restaurant La Plage Casanis is excellent - here you can spend pleasant days and evenings. The tropical communal area impresses with its magnificent old trees, palm trees and flowers as well as two pool areas and a separate children's pool. The Estrella del Mar beach club is located right next to the urbanisation and offers a spa, gym, massages, a heated pool, wellness facilities and Pilates and yoga classes. All in all, a flat in a prime location - ideal for year-round living in Spain or as a holiday rental. Arrange a viewing today!