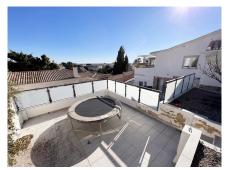

Spectacular renovated villa very close to the Torreblanca beach with a fully independent two-bedroom apartment and private pool with sea views.

The main house has 4 bedrooms (2 of them on the ground floor) and two bathrooms (1 of them en suite in the main room), a totally independent renovated kitchen with access to the terrace and a spacious living room together with the terrace with views Sea.

It also has a large independent room in the garden area currently used as an office/office and a completely independent apartment with 2 bedrooms and 1 bathroom with an open kitchen. (Ideal for guests or for rent) The property has a private garage for two cars (open) and a completely renovated private pool.

Orientation: East.

Condition: Excellent, Recently Renovated.

Pool: Private.

Climate Control: Air Conditioning.

Views: Sea, Mountain.

Features : Covered Terrace, Fitted Wardrobes, Private Terrace, Satellite TV, WiFi, Games Room, Guest Apartment, Guest House, Storage Room, Utility Room, Ensuite Bathroom, Wood Flooring, Barbeque, Staff