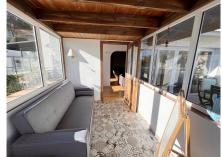

Spectacular renovated villa very close to the Torreblanca beach with a fully independent two-bedroom apartment and private pool with sea views.

The main house has 4 bedrooms (2 of them on the ground floor) and two bathrooms (1 of them en suite in the main room), a totally independent renovated kitchen with access to the terrace and a spacious living room together with the terrace with views Sea.

Orientation: East.

Condition: Excellent, Recently Renovated.

Pool: Private.

Climate Control: Air Conditioning.

Views: Sea, Mountain.

Features : Covered Terrace, Fitted Wardrobes, Private Terrace, Satellite TV, WiFi, Games Room, Guest Apartment, Guest House, Storage Room, Utility Room, Ensuite Bathroom, Wood Flooring, Barbeque, Staff