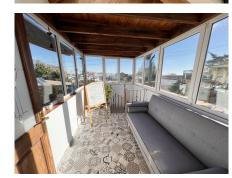

Spectacular renovated villa very close to the Torreblanca beach with a fully independent two-bedroom apartment and private pool with sea views.

The main house has 4 bedrooms (2 of them on the ground floor) and two bathrooms (1 of them en suite in the main room), a totally independent renovated kitchen with access to the terrace and a spacious living room together with the terrace with views Sea.

Orientation: East.

Condition: Excellent, Recently Renovated.

Pool: Private.

Climate Control: Air Conditioning.

Views: Sea, Mountain.

Features : Covered Terrace, Fitted Wardrobes, Private Terrace, Satellite TV, WiFi, Games Room, Guest Apartment, Guest House, Storage Room, Utility Room, Ensuite Bathroom, Wood Flooring, Barbeque, Staff