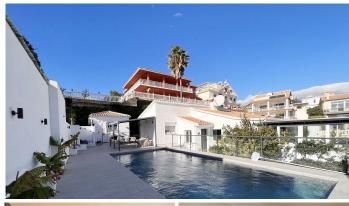

## BEACHSIDE HOUSE WITH SEA VIEWS IN TORREBLANCA

Torreblanca

REF# R4225387 - €850,000

7 Beds

3 Baths

296 m<sup>2</sup> Built

750 m<sup>2</sup> Plot

25 m<sup>2</sup> Terrace

Spectacular renovated villa very close to the Torreblanca beach with a fully independent two-bedroom apartment and private pool with sea views.

The main house has 4 bedrooms (2 of them on the ground floor) and two bathrooms (1 of them en suite in the main room), a totally independent renovated kitchen with access to the terrace and a spacious living room together with the terrace with views Sea.

It also has a large independent room in the garden area currently used as an office/office and a completely independent apartment with 2 bedrooms and 1 bathroom with an open kitchen. (Ideal for guests or for rent) The property has a private garage for two cars (open) and a completely renovated private pool.