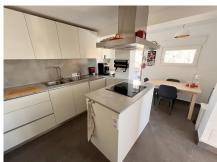

Spectacular renovated villa very close to the Torreblanca beach with a fully independent two-bedroom apartment and private pool with sea views.

The main house has 4 bedrooms (2 of them on the ground floor) and two bathrooms (1 of them en suite in the main room), a totally independent renovated kitchen with access to the terrace and a spacious living room together with the terrace with views Sea.

Accommodation, Fiber Optic.

Kitchen: Fully Fitted.

Garden: Private, Easy Maintenance.

Parking: Garage, More Than One, Private.