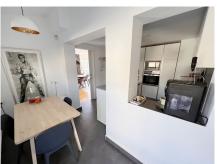

Spectacular renovated villa very close to the Torreblanca beach with a fully independent two-bedroom apartment and private pool with sea views.

The main house has 4 bedrooms (2 of them on the ground floor) and two bathrooms (1 of them en suite in the main room), a totally independent renovated kitchen with access to the terrace and a spacious living room together with the terrace with views Sea.

Accommodation, Fiber Optic.

Kitchen: Fully Fitted.

Garden: Private, Easy Maintenance.

Parking: Garage, More Than One, Private.