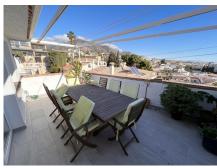

Spectacular renovated villa very close to the Torreblanca beach with a fully independent two-bedroom apartment and private pool with sea views.

The main house has 4 bedrooms (2 of them on the ground floor) and two bathrooms (1 of them en suite in the main room), a totally independent renovated kitchen with access to the terrace and a spacious living room together with the terrace with views Sea.

Orientation: East.

Condition: Excellent, Recently Renovated.

Pool: Private.

Climate Control: Air Conditioning.

Views: Sea, Mountain.

Features : Covered Terrace, Fitted Wardrobes, Private Terrace, Satellite TV, WiFi, Games Room, Guest Apartment, Guest House, Storage Room, Utility Room, Ensuite Bathroom, Wood Flooring, Barbeque, Staff