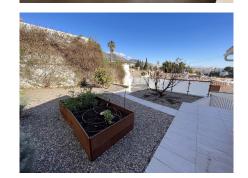

It also has a large independent room in the garden area currently used as an office/office and a completely independent apartment with 2 bedrooms and 1 bathroom with an open kitchen. (Ideal for guests or for rent) The property has a private garage for two cars (open) and a completely renovated private pool.

Accommodation, Fiber Optic.

Kitchen: Fully Fitted.

Garden: Private, Easy Maintenance.

Parking: Garage, More Than One, Private.