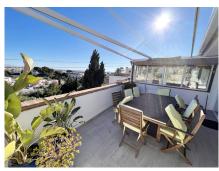

Spectacular renovated villa very close to the Torreblanca beach with a fully independent two-bedroom apartment and private pool with sea views.

The main house has 4 bedrooms (2 of them on the ground floor) and two bathrooms (1 of them en suite in the main room), a totally independent renovated kitchen with access to the terrace and a spacious living room together with the terrace with views Sea.

Orientation: East.

Condition: Excellent, Recently Renovated.

Pool: Private.

Climate Control: Air Conditioning.

Views: Sea, Mountain.

Features : Covered Terrace, Fitted Wardrobes, Private Terrace, Satellite TV, WiFi, Games Room, Guest Apartment, Guest House, Storage Room, Utility Room, Ensuite Bathroom, Wood Flooring, Barbeque, Staff