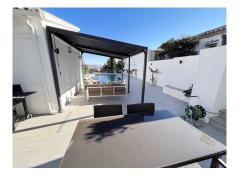

Spectacular renovated villa very close to the Torreblanca beach with a fully independent two-bedroom apartment and private pool with sea views.

The main house has 4 bedrooms (2 of them on the ground floor) and two bathrooms (1 of them en suite in the main room), a totally independent renovated kitchen with access to the terrace and a spacious living room together with the terrace with views Sea.

Orientation: East.

Condition: Excellent, Recently Renovated.

Pool: Private.

Climate Control: Air Conditioning.

Views: Sea, Mountain.

Features : Covered Terrace, Fitted Wardrobes, Private Terrace, Satellite TV, WiFi, Games Room, Guest Apartment, Guest House, Storage Room, Utility Room, Ensuite Bathroom, Wood Flooring, Barbeque, Staff