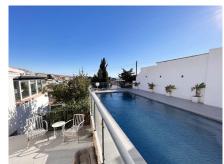

Spectacular renovated villa very close to the Torreblanca beach with a fully independent two-bedroom apartment and private pool with sea views.

The main house has 4 bedrooms (2 of them on the ground floor) and two bathrooms (1 of them en suite in the main room), a totally independent renovated kitchen with access to the terrace and a spacious living room together with the terrace with views Sea.

It also has a large independent room in the garden area currently used as an office/office and a completely independent apartment with 2 bedrooms and 1 bathroom with an open kitchen. (Ideal for guests or for rent) The property has a private garage for two cars (open) and a completely renovated private pool.

Orientation: East.

Condition: Excellent, Recently Renovated.

Pool: Private.

Climate Control: Air Conditioning.

Views: Sea, Mountain.

Features : Covered Terrace, Fitted Wardrobes, Private Terrace, Satellite TV, WiFi, Games Room, Guest Apartment, Guest House, Storage Room, Utility Room, Ensuite Bathroom, Wood Flooring, Barbeque, Staff