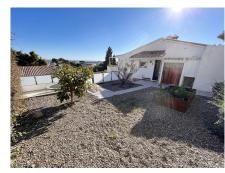

It also has a large independent room in the garden area currently used as an office/office and a completely independent apartment with 2 bedrooms and 1 bathroom with an open kitchen. (Ideal for guests or for rent) The property has a private garage for two cars (open) and a completely renovated private pool.

Accommodation, Fiber Optic.

Kitchen: Fully Fitted.

Garden: Private, Easy Maintenance.

Parking: Garage, More Than One, Private.