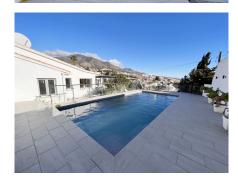

Spectacular renovated villa very close to the Torreblanca beach with a fully independent two-bedroom apartment and private pool with sea views.

The main house has 4 bedrooms (2 of them on the ground floor) and two bathrooms (1 of them en suite in the main room), a totally independent renovated kitchen with access to the terrace and a spacious living room together with the terrace with views Sea.

It also has a large independent room in the garden area currently used as an office/office and a completely independent apartment with 2 bedrooms and 1 bathroom with an open kitchen. (Ideal for guests or for rent) The property has a private garage for two cars (open) and a completely renovated private pool.

Orientation: East.

Condition: Excellent, Recently Renovated.

Pool: Private.

Climate Control: Air Conditioning.

Views: Sea, Mountain.

Features : Covered Terrace, Fitted Wardrobes, Private Terrace, Satellite TV, WiFi, Games Room, Guest Apartment, Guest House, Storage Room, Utility Room, Ensuite Bathroom, Wood Flooring, Barbeque, Staff