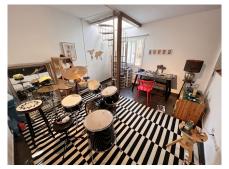

It also has a large independent room in the garden area currently used as an office/office and a completely independent apartment with 2 bedrooms and 1 bathroom with an open kitchen. (Ideal for guests or for rent) The property has a private garage for two cars (open) and a completely renovated private pool.

Orientation: East.

Condition: Excellent, Recently Renovated.

Pool: Private.

Climate Control: Air Conditioning.

Views: Sea, Mountain.

Features : Covered Terrace, Fitted Wardrobes, Private Terrace, Satellite TV, WiFi, Games Room, Guest Apartment, Guest House, Storage Room, Utility Room, Ensuite Bathroom, Wood Flooring, Barbeque, Staff