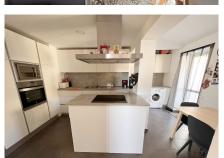

Spectacular renovated villa very close to the Torreblanca beach with a fully independent two-bedroom apartment and private pool with sea views.

The main house has 4 bedrooms (2 of them on the ground floor) and two bathrooms (1 of them en suite in the main room), a totally independent renovated kitchen with access to the terrace and a spacious living room together with the terrace with views Sea.

Accommodation, Fiber Optic.

Kitchen: Fully Fitted.

Garden: Private, Easy Maintenance.

Parking: Garage, More Than One, Private.