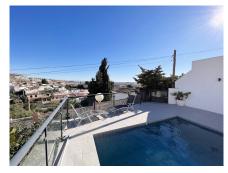

Spectacular renovated villa very close to the Torreblanca beach with a fully independent two-bedroom apartment and private pool with sea views.

The main house has 4 bedrooms (2 of them on the ground floor) and two bathrooms (1 of them en suite in the main room), a totally independent renovated kitchen with access to the terrace and a spacious living room together with the terrace with views Sea.

Orientation: East.

Condition: Excellent, Recently Renovated.

Pool: Private.

Climate Control: Air Conditioning.

Views: Sea, Mountain.

Features : Covered Terrace, Fitted Wardrobes, Private Terrace, Satellite TV, WiFi, Games Room, Guest Apartment, Guest House, Storage Room, Utility Room, Ensuite Bathroom, Wood Flooring, Barbeque, Staff