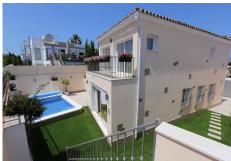

Villa on the beachfront in San Pedro The villa has been reformed to a very high standard using top quality materials on both the inside and outside of the property. Beautiful detached beachside villa with parking and guest facilities, just 200m from the beach, walking distance to all amenities, the Boulevard and. just 5 minutes drive to Puerto Banus. The airport of Malaga is about 45 minutes away You can walk along to Puerto Banus along the promenade which takes you an approximate 30 minute pleasant stroll along the seafront. There are streets lined with designer shops and bars and restaurants to suit all nationalities. There is a double bedroom on the ground floor with built in wardrobes to one wall and a well designed and spacious en suite facility. There is a lounge with a dining area and doors to the patio area outside and to the beautiful swimming pool area. The pool has a heat retaining cover which makes it possible to use the pool all year round. A guest cloakroom can be found on the ground floor also. There is a separate laundry room. There are security grills and electric blinds to the windows on the ground floor. Going up the stairs of the main villa there are 2 further bedrooms with en suite facilities and fitted wardrobes in both bedrooms. The