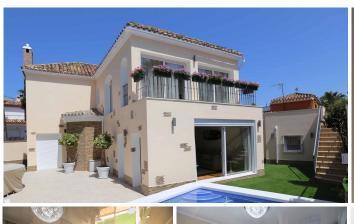

## BEACHSIDE HOUSE WITH SEA VIEWS IN SAN PEDRO DE ALCÁNTARA

San Pedro de Alcántara

REF# R2858600 - €1,500,000

4 Beds

4 Baths

214 m<sup>2</sup> Built

800 m<sup>2</sup> Plot

30 m<sup>2</sup> Terrace

Villa on the beachfront in San Pedro The villa has been reformed to a very high standard using top quality materials on both the inside and outside of the property. Beautiful detached beachside villa with parking and guest facilities, just 200m from the beach, walking distance to all amenities, the Boulevard and. just 5 minutes drive to Puerto Banus. The airport of Malaga is about 45 minutes away You can walk along to Puerto Banus along the promenade which takes you an approximate 30 minute pleasant stroll along the seafront. There are streets lined with designer shops and bars and restaurants to suit all nationalities. There is a double bedroom on the ground floor with built in wardrobes to one wall and a well designed and spacious en suite facility. There is a lounge with a dining area and doors to the patio area outside and to the beautiful swimming pool area. The pool has a heat retaining cover which makes it possible to use the pool all year round. A guest cloakroom can be found on the ground floor also. There is a separate laundry room. There are security grills and electric blinds to the windows on the ground floor. Going up the stairs of the main villa there are 2 further bedrooms with en suite facilities and fitted wardrobes in both bedrooms. The