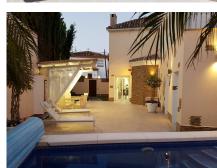

Villa on the beachfront in San Pedro The villa has been reformed to a very high standard using top quality materials on both the inside and outside of the property. Beautiful detached beachside villa with parking and guest facilities, just 200m from the beach, walking distance to all amenities, the Boulevard and. just 5 minutes drive to Puerto Banus. The airport of Malaga is about 45 minutes away You can walk along to Puerto Banus along the promenade which takes you an approximate 30 minute pleasant stroll along the seafront. There are streets lined with designer shops and bars and restaurants to suit all nationalities. There is a double bedroom on the ground floor with built in wardrobes to one wall and a well designed and spacious en suite facility. There is a lounge with a dining area and doors to the patio area outside and to the beautiful swimming pool area. The pool has a heat retaining cover which makes it possible to use the pool all year round. A guest cloakroom can be found on the ground floor also. There is a separate laundry room. There are security grills and electric blinds to the windows on the ground floor. Going up the stairs of the main villa there are 2 further bedrooms with en suite facilities and fitted wardrobes in both bedrooms. The