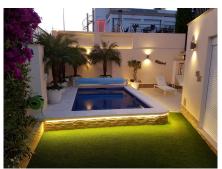

Villa on the beachfront in San Pedro The villa has been reformed to a very high standard using top quality materials on both the inside and outside of the property. Beautiful detached beachside villa with parking and guest facilities, just 200m from the beach, walking distance to all amenities, the Boulevard and. just 5 minutes drive to Puerto Banus. The airport of Malaga is about 45 minutes away You can walk along to Puerto Banus along the promenade which takes you an approximate 30 minute pleasant stroll along the seafront. There are streets lined with designer shops and bars and restaurants to suit all nationalities. There is a double bedroom on the ground floor with built in wardrobes to one wall and a well designed and spacious en suite facility. There is a lounge with a dining area and doors to the patio area outside and to the beautiful swimming pool area. The pool has a heat retaining cover which makes it possible to use the pool all year round. A guest cloakroom can be found on the ground floor also. There is a separate laundry room. There are security grills and electric blinds to the windows on the ground floor. Going up the stairs of the main villa there are 2 further bedrooms with en suite facilities and fitted wardrobes in both bedrooms. The