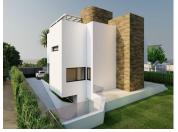

This property will be built on 3 floors with a PVE panoramic elevator consisting of an entrance hall, 3 bedrooms with ensuite bathrooms, and a garden with a pool, a few trees and scrubs and a pool.

On the first floor, we have the guest toilet, a fully fitted kitchen with all appliances, a living-dining area, the master bedroom with an ensuite bathroom and dressing, and a heated pool. In the basement, there is a big garage, a laundry room fitted with cabinets, a worktop, a sink, a cinema room, 2 bedrooms with a shared bathroom (possibility to add a second bathroom), an installation room, and a distributor. The sunroof has a pergola with a sitting area, BBQ area, and Jacuzzi.

Photos of bathrooms and the kitchen are just examples; the final choice will be that of the client! Example of some of the specifications,

- Interior and exterior floor tiles from GRESPANIA 600×600 or 800X800 or 1200×1200 (Depends on chosen