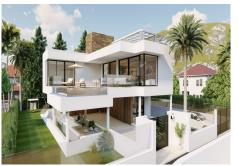

## BEACHSIDE HOUSE WITH SEA VIEWS IN MARBESA

Marbesa

## REF# R4629580 - €3,695,000

Beds

6 Baths

562 m<sup>2</sup> Built

847 m<sup>2</sup> Plot

180 m<sup>2</sup> Terrace

PROJECT AND LICENSES APPROVED – OFF-PLAN LUXURY ECOLOGICAL VILLA IN MARBESA, MARBELLA, SECOND LINE OF THE BEACH WITH SEA VIEWS

This property will be built on 3 floors with a PVE panoramic elevator consisting of an entrance hall, 3 bedrooms with ensuite bathrooms, and a garden with a pool, a few trees and scrubs and a pool.

On the first floor, we have the guest toilet, a fully fitted kitchen with all appliances, a living-dining area, the master bedroom with an ensuite bathroom and dressing, and a heated pool. In the basement, there is a big garage, a laundry room fitted with cabinets, a worktop, a sink, a cinema room, 2 bedrooms with a shared bathroom (possibility to add a second bathroom), an installation room, and a distributor. The sunroof has a pergola with a sitting area, BBQ area, and Jacuzzi.