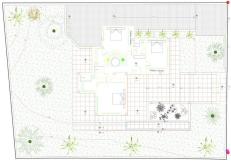

This property will be built on 3 floors with a PVE panoramic elevator consisting of an entrance hall, 3 bedrooms with ensuite bathrooms, and a garden with a pool, a few trees and scrubs and a pool.

On the first floor, we have the guest toilet, a fully fitted kitchen with all appliances, a living-dining area, the master bedroom with an ensuite bathroom and dressing, and a heated pool. In the basement, there is a big garage, a laundry room fitted with cabinets, a worktop, a sink, a cinema room, 2 bedrooms with a shared bathroom (possibility to add a second bathroom), an installation room, and a distributor. The sunroof has a pergola with a sitting area, BBQ area, and Jacuzzi.