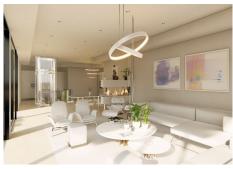

This property will be built on 3 floors with a PVE panoramic elevator consisting of an entrance hall, 3 bedrooms with ensuite bathrooms, and a garden with a pool, a few trees and scrubs and a pool.

On the first floor, we have the guest toilet, a fully fitted kitchen with all appliances, a living-dining area, the master bedroom with an ensuite bathroom and dressing, and a heated pool. In the basement, there is a big garage, a laundry room fitted with cabinets, a worktop, a sink, a cinema room, 2 bedrooms with a shared bathroom (possibility to add a second bathroom), an installation room, and a distributor. The sunroof has a pergola with a sitting area, BBQ area, and Jacuzzi.