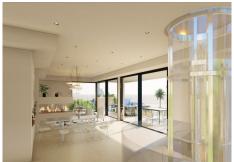

This property will be built on 3 floors with a PVE panoramic elevator consisting of an entrance hall, 3 bedrooms with ensuite bathrooms, and a garden with a pool, a few trees and scrubs and a pool.

On the first floor, we have the guest toilet, a fully fitted kitchen with all appliances, a living-dining area, the master bedroom with an ensuite bathroom and dressing, and a heated pool. In the basement, there is a big garage, a laundry room fitted with cabinets, a worktop, a sink, a cinema room, 2 bedrooms with a shared bathroom (possibility to add a second bathroom), an installation room, and a distributor. The sunroof has a pergola with a sitting area, BBQ area, and Jacuzzi.

## tile)

- Bathroom walls with COVERLAM plates (GRESPANIA) 2700X1200
- Bathrooms from ROCA GEBERIT VILLEROY-BOCH
- Aerothermia/airconditioning
- PVE elevator (NO MAINTENANCE)
- Underfloor heating in the full villa
- Ceiling high windows with a sunken track, 5+5/chamber/6+6
- Invisible ceiling-high doors
- Fully fitted kitchen with aluminum frame doors and covered with COVERLAM
- Island with COVERLAM 3600X1600 no visible joints
- White goods from BOSCH
- Heated pool
- Shutters in the downstairs bedrooms
- Solar panels and 1 lithium battery of 10kW
- Car charger
- LED lights in the driveway to the garage and entrance to the villa
- Dusk till downlights
- Motorised entrance gate and driveway gate