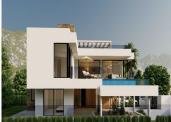

## BEACHSIDE HOUSE WITH SEA VIEWS IN MARBESA

Marbesa

## REF# R4629580 - €3,695,000

Beds

6 Baths

562 m<sup>2</sup> Built

847 m<sup>2</sup> Plot

180 m<sup>2</sup> Terrace

PROJECT AND LICENSES APPROVED – OFF-PLAN LUXURY ECOLOGICAL VILLA IN MARBESA, MARBELLA, SECOND LINE OF THE BEACH WITH SEA VIEWS

This property will be built on 3 floors with a PVE panoramic elevator consisting of an entrance hall, 3 bedrooms with ensuite bathrooms, and a garden with a pool, a few trees and scrubs and a pool.

On the first floor, we have the guest toilet, a fully fitted kitchen with all appliances, a living-dining area, the master bedroom with an ensuite bathroom and dressing, and a heated pool. In the basement, there is a big garage, a laundry room fitted with cabinets, a worktop, a sink, a cinema room, 2 bedrooms with a shared bathroom (possibility to add a second bathroom), an installation room, and a distributor. The sunroof has a pergola with a sitting area, BBQ area, and Jacuzzi.