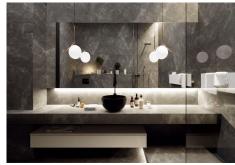

Photos of bathrooms and the kitchen are just examples; the final choice will be that of the client! Example of some of the specifications,

- Interior and exterior floor tiles from GRESPANIA 600×600 or 800X800 or 1200×1200 (Depends on chosen

## tile)

- Bathroom walls with COVERLAM plates (GRESPANIA) 2700X1200
- Bathrooms from ROCA GEBERIT VILLEROY-BOCH
- Aerothermia/airconditioning
- PVE elevator (NO MAINTENANCE)
- Underfloor heating in the full villa
- Ceiling high windows with a sunken track, 5+5/chamber/6+6
- Invisible ceiling-high doors
- Fully fitted kitchen with aluminum frame doors and covered with COVERLAM
- Island with COVERLAM 3600X1600 no visible joints
- White goods from BOSCH
- Heated pool
- Shutters in the downstairs bedrooms
- Solar panels and 1 lithium battery of 10kW
- Car charger
- LED lights in the driveway to the garage and entrance to the villa
- Dusk till downlights
- Motorised entrance gate and driveway gate