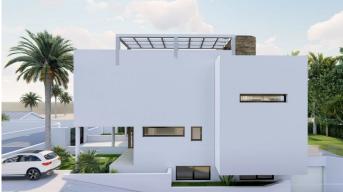

## BEACHSIDE HOUSE WITH SEA VIEWS IN MARBESA

Marbesa

## REF# R4629580 - €3,695,000

Beds

6 Baths

562 m<sup>2</sup> Built

847 m<sup>2</sup> Plot

180 m<sup>2</sup> Terrace

PROJECT AND LICENSES APPROVED – OFF-PLAN LUXURY ECOLOGICAL VILLA IN MARBESA, MARBELLA, SECOND LINE OF THE BEACH WITH SEA VIEWS

This property will be built on 3 floors with a PVE panoramic elevator consisting of an entrance hall, 3 bedrooms with ensuite bathrooms, and a garden with a pool, a few trees and scrubs and a pool.

On the first floor, we have the guest toilet, a fully fitted kitchen with all appliances, a living-dining area, the master bedroom with an ensuite bathroom and dressing, and a heated pool. In the basement, there is a big garage, a laundry room fitted with cabinets, a worktop, a sink, a cinema room, 2 bedrooms with a shared bathroom (possibility to add a second bathroom), an installation room, and a distributor. The sunroof has a pergola with a sitting area, BBQ area, and Jacuzzi.