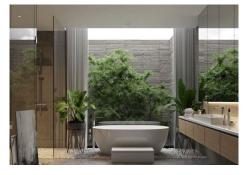

Photos of bathrooms and the kitchen are just examples; the final choice will be that of the client! Example of some of the specifications,

- Interior and exterior floor tiles from GRESPANIA 600×600 or 800X800 or 1200×1200 (Depends on chosen

## tile)

- Bathroom walls with COVERLAM plates (GRESPANIA) 2700X1200
- Bathrooms from ROCA GEBERIT VILLEROY-BOCH
- Aerothermia/airconditioning
- PVE elevator (NO MAINTENANCE)
- Underfloor heating in the full villa
- Ceiling high windows with a sunken track, 5+5/chamber/6+6
- Invisible ceiling-high doors
- Fully fitted kitchen with aluminum frame doors and covered with COVERLAM
- Island with COVERLAM 3600X1600 no visible joints
- White goods from BOSCH
- Heated pool
- Shutters in the downstairs bedrooms
- Solar panels and 1 lithium battery of 10kW
- Car charger
- LED lights in the driveway to the garage and entrance to the villa
- Dusk till downlights
- Motorised entrance gate and driveway gate