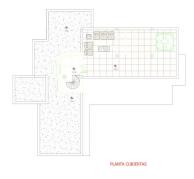

This property will be built on 3 floors with a PVE panoramic elevator consisting of an entrance hall, 3 bedrooms with ensuite bathrooms, and a garden with a pool, a few trees and scrubs and a pool.

On the first floor, we have the guest toilet, a fully fitted kitchen with all appliances, a living-dining area, the master bedroom with an ensuite bathroom and dressing, and a heated pool. In the basement, there is a big garage, a laundry room fitted with cabinets, a worktop, a sink, a cinema room, 2 bedrooms with a shared bathroom (possibility to add a second bathroom), an installation room, and a distributor. The sunroof has a pergola with a sitting area, BBQ area, and Jacuzzi.