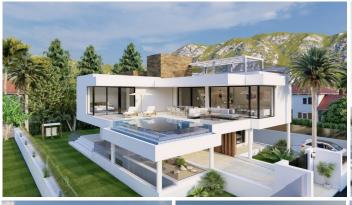

## BEACHSIDE HOUSE WITH SEA VIEWS IN MARBESA

Marbesa

## REF# R4629580 - €3,695,000

Beds

6 Baths

562 m<sup>2</sup> Built

847 m<sup>2</sup> Plot

180 m<sup>2</sup> Terrace

PROJECT AND LICENSES APPROVED – OFF-PLAN LUXURY ECOLOGICAL VILLA IN MARBESA, MARBELLA, SECOND LINE OF THE BEACH WITH SEA VIEWS

This property will be built on 3 floors with a PVE panoramic elevator consisting of an entrance hall, 3 bedrooms with ensuite bathrooms, and a garden with a pool, a few trees and scrubs and a pool.

On the first floor, we have the guest toilet, a fully fitted kitchen with all appliances, a living-dining area, the master bedroom with an ensuite bathroom and dressing, and a heated pool. In the basement, there is a big garage, a laundry room fitted with cabinets, a worktop, a sink, a cinema room, 2 bedrooms with a shared bathroom (possibility to add a second bathroom), an installation room, and a distributor. The sunroof has a pergola with a sitting area, BBQ area, and Jacuzzi.