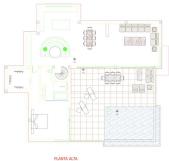

This property will be built on 3 floors with a PVE panoramic elevator consisting of an entrance hall, 3 bedrooms with ensuite bathrooms, and a garden with a pool, a few trees and scrubs and a pool.

On the first floor, we have the guest toilet, a fully fitted kitchen with all appliances, a living-dining area, the master bedroom with an ensuite bathroom and dressing, and a heated pool. In the basement, there is a big garage, a laundry room fitted with cabinets, a worktop, a sink, a cinema room, 2 bedrooms with a shared bathroom (possibility to add a second bathroom), an installation room, and a distributor. The sunroof has a pergola with a sitting area, BBQ area, and Jacuzzi.