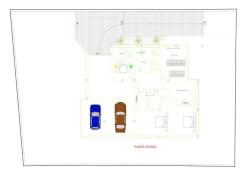

This property will be built on 3 floors with a PVE panoramic elevator consisting of an entrance hall, 3 bedrooms with ensuite bathrooms, and a garden with a pool, a few trees and scrubs and a pool.

On the first floor, we have the guest toilet, a fully fitted kitchen with all appliances, a living-dining area, the master bedroom with an ensuite bathroom and dressing, and a heated pool. In the basement, there is a big garage, a laundry room fitted with cabinets, a worktop, a sink, a cinema room, 2 bedrooms with a shared bathroom (possibility to add a second bathroom), an installation room, and a distributor. The sunroof has a pergola with a sitting area, BBQ area, and Jacuzzi.