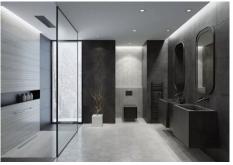

Photos of bathrooms and the kitchen are just examples; the final choice will be that of the client! Example of some of the specifications,

- Interior and exterior floor tiles from GRESPANIA 600×600 or 800X800 or 1200×1200 (Depends on chosen

## tile)

- Bathroom walls with COVERLAM plates (GRESPANIA) 2700X1200
- Bathrooms from ROCA GEBERIT VILLEROY-BOCH
- Aerothermia/airconditioning
- PVE elevator (NO MAINTENANCE)
- Underfloor heating in the full villa
- Ceiling high windows with a sunken track, 5+5/chamber/6+6
- Invisible ceiling-high doors
- Fully fitted kitchen with aluminum frame doors and covered with COVERLAM
- Island with COVERLAM 3600X1600 no visible joints
- White goods from BOSCH
- Heated pool
- Shutters in the downstairs bedrooms
- Solar panels and 1 lithium battery of 10kW
- Car charger
- LED lights in the driveway to the garage and entrance to the villa
- Dusk till downlights
- Motorised entrance gate and driveway gate