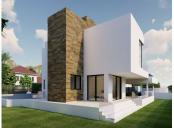

## BEACHSIDE HOUSE WITH SEA VIEWS IN MARBESA

Marbesa

## REF# R4629580 - €3,695,000

Beds

6 Baths

562 m<sup>2</sup> Built

847 m<sup>2</sup> Plot

180 m<sup>2</sup> Terrace

PROJECT AND LICENSES APPROVED – OFF-PLAN LUXURY ECOLOGICAL VILLA IN MARBESA, MARBELLA, SECOND LINE OF THE BEACH WITH SEA VIEWS

This property will be built on 3 floors with a PVE panoramic elevator consisting of an entrance hall, 3 bedrooms with ensuite bathrooms, and a garden with a pool, a few trees and scrubs and a pool.

On the first floor, we have the guest toilet, a fully fitted kitchen with all appliances, a living-dining area, the master bedroom with an ensuite bathroom and dressing, and a heated pool. In the basement, there is a big garage, a laundry room fitted with cabinets, a worktop, a sink, a cinema room, 2 bedrooms with a shared bathroom (possibility to add a second bathroom), an installation room, and a distributor. The sunroof has a pergola with a sitting area, BBQ area, and Jacuzzi.