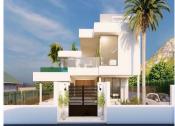

## BEACHSIDE HOUSE WITH SEA VIEWS IN MARBESA

Marbesa

## REF# R4629580 - €3,695,000

Beds

6 Baths

562 m<sup>2</sup> Built

847 m<sup>2</sup> Plot

180 m<sup>2</sup> Terrace

PROJECT AND LICENSES APPROVED – OFF-PLAN LUXURY ECOLOGICAL VILLA IN MARBESA, MARBELLA, SECOND LINE OF THE BEACH WITH SEA VIEWS

This property will be built on 3 floors with a PVE panoramic elevator consisting of an entrance hall, 3 bedrooms with ensuite bathrooms, and a garden with a pool, a few trees and scrubs and a pool.

On the first floor, we have the guest toilet, a fully fitted kitchen with all appliances, a living-dining area, the master bedroom with an ensuite bathroom and dressing, and a heated pool. In the basement, there is a big garage, a laundry room fitted with cabinets, a worktop, a sink, a cinema room, 2 bedrooms with a shared bathroom (possibility to add a second bathroom), an installation room, and a distributor. The sunroof has a pergola with a sitting area, BBQ area, and Jacuzzi.