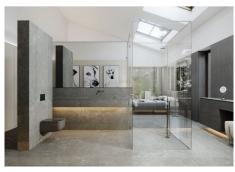

Photos of bathrooms and the kitchen are just examples; the final choice will be that of the client! Example of some of the specifications,

- Interior and exterior floor tiles from GRESPANIA 600×600 or 800X800 or 1200×1200 (Depends on chosen

## tile)

- Bathroom walls with COVERLAM plates (GRESPANIA) 2700X1200
- Bathrooms from ROCA GEBERIT VILLEROY-BOCH
- Aerothermia/airconditioning
- PVE elevator (NO MAINTENANCE)
- Underfloor heating in the full villa
- Ceiling high windows with a sunken track, 5+5/chamber/6+6
- Invisible ceiling-high doors
- Fully fitted kitchen with aluminum frame doors and covered with COVERLAM
- Island with COVERLAM 3600X1600 no visible joints
- White goods from BOSCH
- Heated pool
- Shutters in the downstairs bedrooms
- Solar panels and 1 lithium battery of 10kW
- Car charger
- LED lights in the driveway to the garage and entrance to the villa
- Dusk till downlights
- Motorised entrance gate and driveway gate