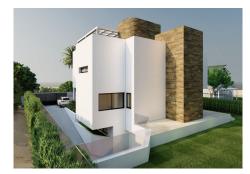

## BEACHSIDE HOUSE WITH SEA VIEWS IN MARBESA

Marbesa

## REF# R4629580 - €3,695,000

Beds

6 Baths

562 m<sup>2</sup> Built

847 m<sup>2</sup> Plot

180 m<sup>2</sup> Terrace

PROJECT AND LICENSES APPROVED – OFF-PLAN LUXURY ECOLOGICAL VILLA IN MARBESA, MARBELLA, SECOND LINE OF THE BEACH WITH SEA VIEWS

This property will be built on 3 floors with a PVE panoramic elevator consisting of an entrance hall, 3 bedrooms with ensuite bathrooms, and a garden with a pool, a few trees and scrubs and a pool.

On the first floor, we have the guest toilet, a fully fitted kitchen with all appliances, a living-dining area, the master bedroom with an ensuite bathroom and dressing, and a heated pool. In the basement, there is a big garage, a laundry room fitted with cabinets, a worktop, a sink, a cinema room, 2 bedrooms with a shared bathroom (possibility to add a second bathroom), an installation room, and a distributor. The sunroof has a pergola with a sitting area, BBQ area, and Jacuzzi.