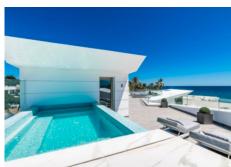

Los Monteros beach is the most exclusive, beachside residential area along the whole costa del sol, with high levels of security and 24/h presence of security guards and patrols.

This luxury villa has a beautiful entrance through a huge hallway which gives direct access to the open plan living, dining area with semi enclosed kitchen and offers access to the huge terrace with beautiful views over the sea. On the same floor there is a master bedroom suite, a unique double height ceiling in boat style surrounded by water as well as the guest toilet. The lift takes you to the basement or first floor. On the first floor, 3 of the 4 bedrooms have stunning sea views and all have en-suite bathrooms, with the Master Suite offering pure luxury and space. In the basement there is a lot of natural light and a large garage with space for 5 cars. Furthermore, there is an additional bedroom and space for a sauna, bar, home cinema and a private gym.

A special addition of this villa is the roof top terrace where you can relax in the jacuzzi and enjoy unobstructed views of the sea, Gibraltar, the bay of Marbella and Africa.

Welcome to contact us for more information and private viewing.