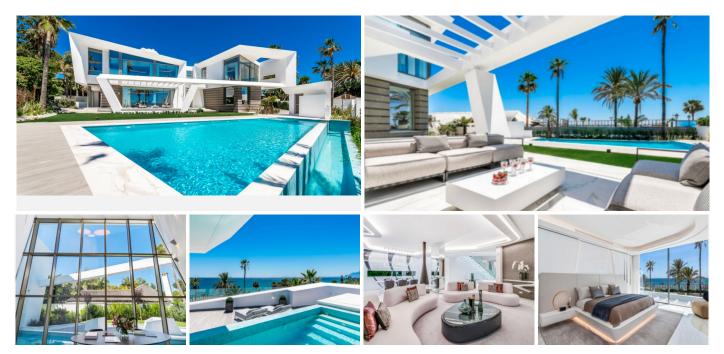

## BEACHSIDE HOUSE WITH SEA VIEWS IN LOS MONTEROS

Los Monteros

REF# R4668757 - €11,750,000

Do not look any futher if you are in search of the most exclusive and modern, beachside detached villa along the coast of Marbella.

Los Monteros beach is the most exclusive, beachside residential area along the whole costa del sol, with high levels of security and 24/h presence of security guards and patrols.

This luxury villa has a beautiful entrance through a huge hallway which gives direct access to the open plan living, dining area with semi enclosed kitchen and offers access to the huge terrace with beautiful views over the sea. On the same floor there is a master bedroom suite, a unique double height ceiling in boat style surrounded by water as well as the guest toilet. The lift takes you to the basement or first floor. On the first floor, 3 of the 4 bedrooms have stunning sea views and all have en-suite bathrooms, with the Master Suite offering pure luxury and space. In the basement there is a lot of natural light and a large garage with space for 5 cars. Furthermore, there is an additional bedroom and space for a sauna, bar, home cinema and a private gym.

A special addition of this villa is the roof top terrace where you can relax in the jacuzzi and enjoy unobstructed views of the sea, Gibraltar, the bay of Marbella and Africa.

Welcome to contact us for more information and private viewing.