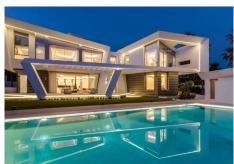

## BEACHSIDE HOUSE WITH SEA VIEWS IN LOS MONTEROS

Los Monteros

REF# R4668757 - €11,750,000

Do not look any futher if you are in search of the most exclusive and modern, beachside detached villa along the coast of Marbella.

This unique property is located within the fully gated Los Monteros Beach, on the east side of Marbella town. It is within a 10 minute drive to this town and a 40 minute drive from Malaga airport. This spectacular home is ideal for both buyers in search of a full time residence as also those in search of a rental investment due to its priviledged, beachside location.

Los Monteros beach is the most exclusive, beachside residential area along the whole costa del sol, with high levels of security and 24/h presence of security guards and patrols.

This luxury villa has a beautiful entrance through a huge hallway which gives direct access to the open plan living, dining area with semi enclosed kitchen and offers access to the huge terrace with beautiful views over the sea. On the same floor there is a master bedroom suite, a unique double height ceiling in boat style surrounded by water as well as the guest toilet. The lift takes you to the basement or first floor. On the first floor, 3 of the 4 bedrooms have stunning sea views and all have en-suite bathrooms, with the Master Suite offering pure luxury and space. In the basement there is a lot of natural light and a large garage with space for 5 cars. Furthermore, there is an additional bedroom and space for a sauna, bar, home cinema and a private gym.