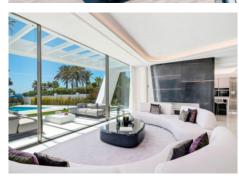

Los Monteros beach is the most exclusive, beachside residential area along the whole costa del sol, with high levels of security and 24/h presence of security guards and patrols.

This luxury villa has a beautiful entrance through a huge hallway which gives direct access to the open plan living, dining area with semi enclosed kitchen and offers access to the huge terrace with beautiful views over the sea. On the same floor there is a master bedroom suite, a unique double height ceiling in boat style surrounded by water as well as the guest toilet. The lift takes you to the basement or first floor. On the first floor, 3 of the 4 bedrooms have stunning sea views and all have en-suite bathrooms, with the Master Suite offering pure luxury and space. In the basement there is a lot of natural light and a large garage with space for 5 cars. Furthermore, there is an additional bedroom and space for a sauna, bar, home cinema and a private gym.