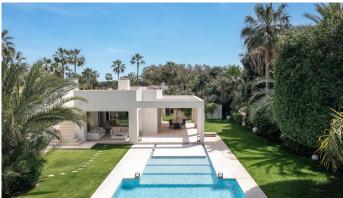

## BEACHSIDE HOUSE IN MARBESA

Marbesa

REF# R4882150 - €5,700,000

7 Baths

650 m<sup>2</sup> Built

2500 m<sup>2</sup> Plot

This is more than a home—it's a piece of paradise. Situated on the largest plot in Marbesa at 2,500 m² of tropical gardens, this stunning one-level villa of 650 m² combines luxury, elegance, and warmth. With fi ve spacious bedrooms, fi ve en suite bathrooms, and two extra toilets, every corner of this home is designed to impress. As you step inside, you're greeted by an expansive, open-plan living area fi lled with natural light. The chic designer furniture and large windows complement the warm, serene ambiance, making it a perfect space for both relaxation and entertaining. With everything on one level, the fl ow of this home is remarkable. The heart of the home, the living space, opens up to the outdoors, where the beauty of the property truly comes alive. Both the home and the large inviting pool area are surrounded by stunning exotic gardens fi lled with palm trees, fruit trees, and exquisite fl owers—creating a peaceful energy that resonates in every corner, truly hard to fi nd elsewhere. The property includes a fully equipped gym with a sauna and two adaptable rooms that can be easily converted into anything you desire, located near the indoor garage, which has space for two cars. Additionally, there is space for two extra cars in the outdoor parking area. The property is also equipped with solar panels, making it both energy-effi cient and cost-friendly. Imagine waking up to the soft sounds of nature, enjoying a peaceful morning stroll, and knowing the beach is less