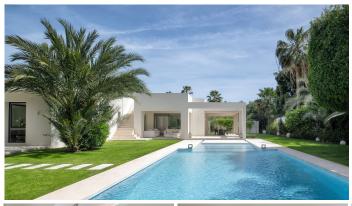

## BEACHSIDE HOUSE IN MARBESA

Marbesa

REF# R4882150 - €5,700,000

7 Baths

650 m<sup>2</sup> Built

2500 m<sup>2</sup> Plot

This is more than a home—it's a piece of paradise. Situated on the largest plot in Marbesa at 2,500 m² of tropical gardens, this stunning one-level villa of 650 m² combines luxury, elegance, and warmth. With fi ve spacious bedrooms, fi ve en suite bathrooms, and two extra toilets, every corner of this home is designed to impress. As you step inside, you're greeted by an expansive, open-plan living area fi lled with natural light. The chic designer furniture and large windows complement the warm, serene ambiance, making it a perfect space for both relaxation and entertaining. With everything on one level, the fl ow of this home is remarkable. The heart of the home, the living space, opens up to the outdoors, where the beauty of the property truly comes alive. Both the home and the large inviting pool area are surrounded by stunning exotic gardens fi lled with palm trees, fruit trees, and exquisite fl owers—creating a peaceful energy that resonates in every corner, truly hard to fi nd elsewhere. The property includes a fully equipped gym with a sauna and two adaptable rooms that can be easily converted into anything you desire, located near the indoor garage, which has space for two cars. Additionally, there is space for two extra cars in the outdoor parking area. The property is also equipped with solar panels, making it both energy-effi cient and cost-friendly. Imagine waking up to the soft sounds of nature, enjoying a peaceful morning stroll, and knowing the beach is less