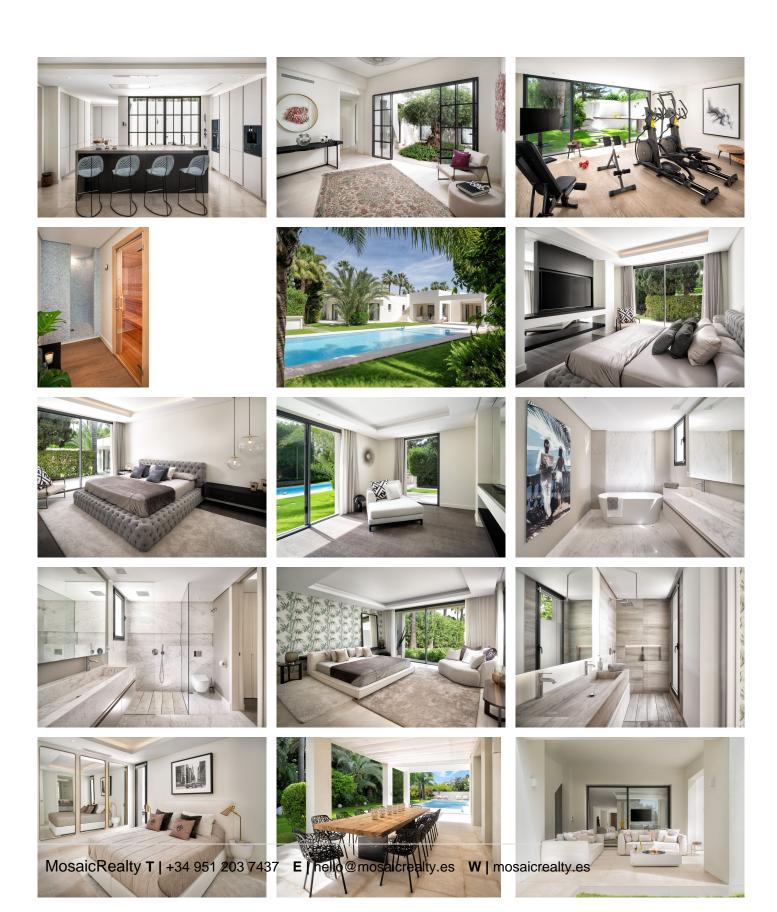

## BEACHSIDE HOUSE IN MARBESA

Marbesa

REF# R4882150 - €5,700,000

7 Baths

650 m<sup>2</sup> Built

2500 m<sup>2</sup> Plot

This is more than a home—it's a piece of paradise. Situated on the largest plot in Marbesa at 2,500 m² of tropical gardens, this stunning one-level villa of 650 m² combines luxury, elegance, and warmth. With fi ve spacious bedrooms, fi ve en suite bathrooms, and two extra toilets, every corner of this home is designed to impress. As you step inside, you're greeted by an expansive, open-plan living area fi lled with natural light. The chic designer furniture and large windows complement the warm, serene ambiance, making it a perfect space for both relaxation and entertaining. With everything on one level, the fl ow of this home is remarkable. The heart of the home, the living space, opens up to the outdoors, where the beauty of the property truly comes alive. Both the home and the large inviting pool area are surrounded by stunning exotic gardens fi lled with palm trees, fruit trees, and exquisite fl owers—creating a peaceful energy that resonates in every corner, truly hard to fi nd elsewhere. The property includes a fully equipped gym with a sauna and two adaptable rooms that can be easily converted into anything you desire, located near the indoor garage, which has space for two cars. Additionally, there is space for two extra cars in the outdoor parking area. The property is also equipped with solar panels, making it both energy-effi cient and cost-friendly. Imagine waking up to the soft sounds of nature, enjoying a peaceful morning stroll, and knowing the beach is less

than fi ve minutes away on foot. This is a lifestyle of luxury and serenity in one of Marbella East's most sought-after areas. This is a unique property, destined for the client who demands nothing less than extraordinary.