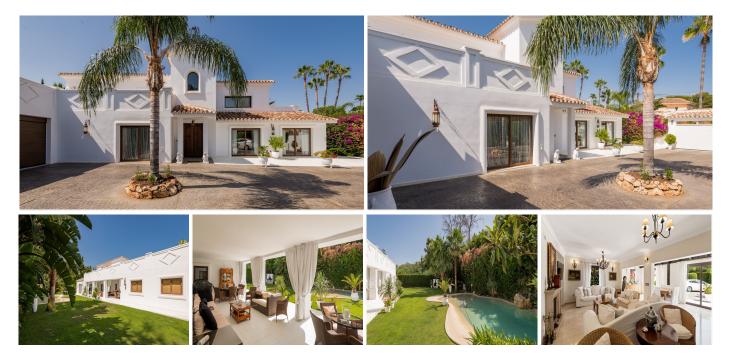

## REF# R3903235 - €3,200,000

| 5    | 6     | 292 m² | 1147 m² |
|------|-------|--------|---------|
| Beds | Baths | Built  | Plot    |

Impressive luxurious Andalusian style villa on the Atalaya beachside, a few steps from the beach. The villa is built over 2 floors with a spacious driveway and double garage. There are in total 5 bedrooms & 6 bathrooms and the property boasts a lovely mature garden and pool area.

On the ground floor we have a vast hallway leading to the main living room area with fire place.

The kitchen is fully fitted and has a utility room annex and own entrance to the garden.

Further from the entrance hall we have a guest WC, a gym area and a 2nd lounge area with access to the cozy covered terrace with view over garden and pool area.

Lastly, there are 3 spacious bedrooms with en-suite bathrooms on this floor.

Upstairs we have the huge master bedroom with en-suite bathroom, dressing area and access to the large terrace. On the opposite side of the landing is a spacious office (or bedroom) with en-suite and terrace access.