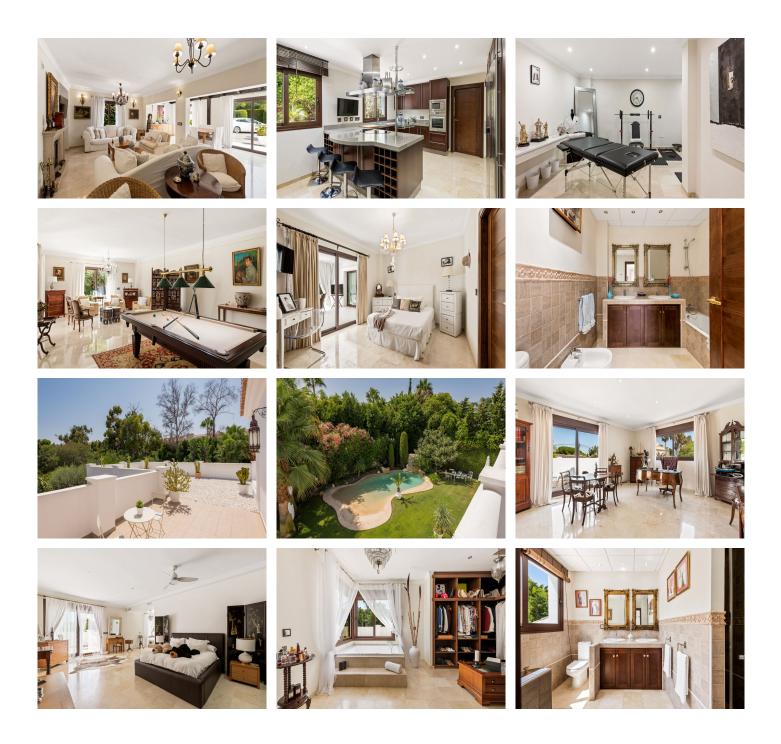

On the ground floor we have a vast hallway leading to the main living room area with fire place.

The kitchen is fully fitted and has a utility room annex and own entrance to the garden.

Further from the entrance hall we have a guest WC, a gym area and a 2nd lounge area with access to the cozy covered terrace with view over garden and pool area.

Lastly, there are 3 spacious bedrooms with en-suite bathrooms on this floor.

Upstairs we have the huge master bedroom with en-suite bathroom, dressing area and access to the large terrace. On the opposite side of the landing is a spacious office (or bedroom) with en-suite and terrace access.