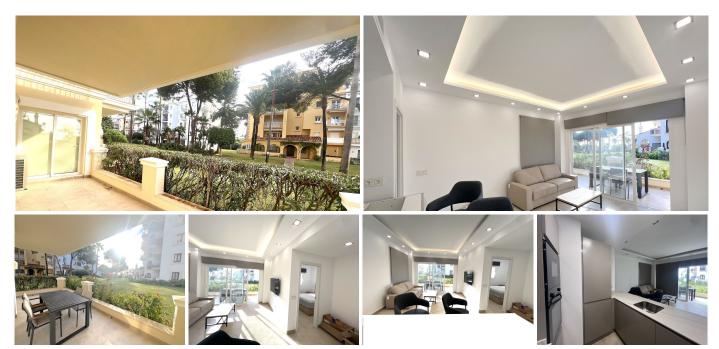

## BEACHSIDE GROUND FLOOR APARTMENT WITH SEA VIEWS IN PUERTO BANÚS

Puerto Banús

REF# R4932052 - €750,000

2 Beds

2 Baths

110 m<sup>2</sup> Built

20 m<sup>2</sup> Terrace

Step into luxury with this beautifully renovated 2-bedroom flat, perfectly positioned on the first line of the stunning beach in Puerta Banus. With its modern design and top-notch finishes, this property offers an inviting atmosphere, ideal for relaxation and entertaining. Imagine waking up to breathtaking sea views and enjoying your morning coffee just steps away from the sandy shore. The spacious living area flows seamlessly into a stylish kitchen, making it perfect for hosting friends or enjoying quiet evenings at home. With high rental potential, this flat is not just a home; it's a smart investment. Puerta Banus is renowned for its vibrant lifestyle, high-end shopping, and world-class dining, attracting visitors year-round. Don't miss this opportunity to own a piece of paradise in one of the most sought-after locations on the Costa del Sol!