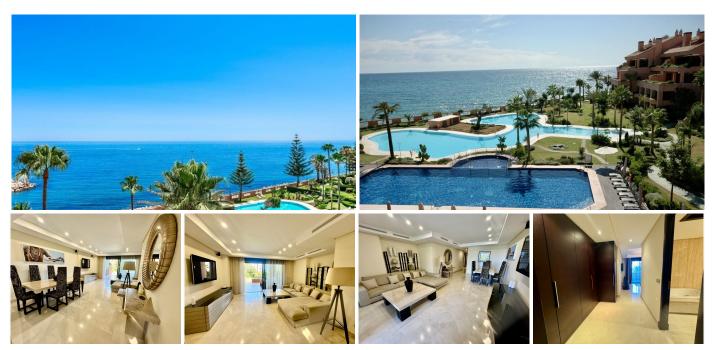

Beautiful Luxury ground floor apartment in one of the best beachfront developments with 360° panoramic views. Malibu is an exclusive residential complex consisting of 72 modern and elegant apartments with fantastic views of the Mediterranean. Complex offers a high level of safety, comfort and service, as well as a unique design and a prime location. The contemporary and luxuriously decorated apartment is distributed by a spacious entrance hall, a fully equipped modern kitchen with a separate utility room. An elegant living area with direct access to the terrace. From the terrace there is an access to the private garden and communal swimming pool. In addition, there are two bedrooms with en-suite bathrooms and fitted wardrobes. The underground garage is easily accessible with its two parking spaces and two storages. The Malibu gated complex is located on the front line of one of the best sandy beaches in Puerto Banús, has a direct access to the promenade. Complex has a large saltwater pool, a freshwater pool, SPA with sauna & hammam, a gymnasium, concierge and beautiful garden with waterfalls & tropical plants. The complex is equipped with modern security cameras, 24-hour security checkpoint. Close to Mistral beach, Puerto Banus and just a few