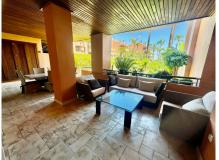

Beautiful Luxury ground floor apartment in one of the best beachfront developments with 360° panoramic views. Malibu is an exclusive residential complex consisting of 72 modern and elegant apartments with fantastic views of the Mediterranean. Complex offers a high level of safety, comfort and service, as well as a unique design and a prime location. The contemporary and luxuriously decorated apartment is distributed by a spacious entrance hall, a fully equipped modern kitchen with a separate utility room. An elegant living area with direct access to the terrace. From the terrace there is an access to the private garden and communal swimming pool. In addition, there are two bedrooms with en-suite bathrooms and fitted wardrobes. The underground garage is easily accessible with its two parking spaces and two storages. The Malibu gated complex is located on the front line of one of the best sandy beaches in Puerto Banús, has a direct access to the promenade. Complex has a large saltwater pool, a freshwater pool, SPA with sauna & hammam, a gymnasium, concierge and beautiful garden with waterfalls & tropical plants. The complex is equipped with modern security cameras, 24-hour security checkpoint. Close to Mistral beach, Puerto Banus and just a few