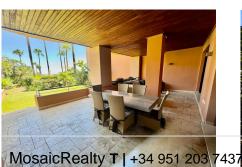

Beautiful Luxury ground floor apartment in one of the best beachfront developments with 360° panoramic views. Malibu is an exclusive residential complex consisting of 72 modern and elegant apartments with fantastic views of the Mediterranean. Complex offers a high level of safety, comfort and service, as well as a unique design and a prime location. The contemporary and luxuriously decorated apartment is distributed by a spacious entrance hall, a fully equipped modern kitchen with a separate utility room. An elegant living area with direct access to the terrace. From the terrace there is an access to the private garden and communal swimming pool. In addition, there are two bedrooms with en-suite bathrooms and fitted wardrobes. The underground garage is easily accessible with its two parking spaces and two storages. The Malibu gated complex is located on the front line of one of the best sandy beaches in Puerto Banús, has a direct access to the promenade. Complex has a large saltwater pool, a freshwater pool, SPA with sauna & hammam, a gymnasium, concierge and beautiful garden with waterfalls & tropical plants. The complex is equipped with modern security cameras, 24-hour security checkpoint. Close to Mistral beach, Puerto Banus and just a few