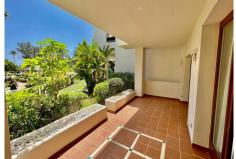

## BEACHSIDE GROUND FLOOR APARTMENT WITH SEA VIEWS IN ESTEPONA

Stepona

REF# R4791481 - €1,095,000

Beds

3

2 Baths

121 m<sup>2</sup> Built

25 m<sup>2</sup> Terrace

A magnificent apartment for sale in the prestigious residential complex, located on the first line of the sea. This spacious property includes three bedrooms and two bathrooms, ideal for comfortable living. The apartment has been recently renovated and is decorated in a modern style using high-quality materials and stylish design solutions. Key features of the apartment: Location: First line of the sea, offering incredible sea views and easy access to the beach. Area: Spacious rooms that allow for a cozy and functional environment. Bedrooms: Three cozy bedrooms with large windows that fill the rooms with natural light. Bathrooms: Two modern bathrooms equipped with the latest plumbing and elegant finishes. Interior: Recent renovation in a modern style, with a design considered according to the latest interior trends. Complex: Prestigious residential complex with well-maintained grounds, a swimming pool, green areas, and 24-hour security. This apartment is the perfect choice for those who value comfort, style, and a privileged location. Living here, you will enjoy all the benefits of coastal living in one of the most beautiful places. Parking space ? E11, storage room ?10