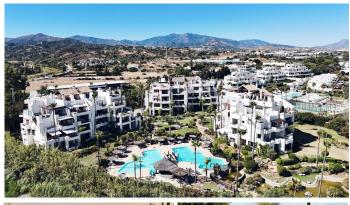

## BEACHSIDE GROUND FLOOR APARTMENT WITH SEA VIEWS IN ESTEPONA

Stepona

REF# R4791481 - €1,095,000

Beds

3

2 Baths

121 m<sup>2</sup> Built

25 m<sup>2</sup> Terrace

A magnificent apartment for sale in the prestigious residential complex, located on the first line of the sea. This spacious property includes three bedrooms and two bathrooms, ideal for comfortable living. The apartment has been recently renovated and is decorated in a modern style using high-quality materials and stylish design solutions. Key features of the apartment: Location: First line of the sea, offering incredible sea views and easy access to the beach. Area: Spacious rooms that allow for a cozy and functional environment. Bedrooms: Three cozy bedrooms with large windows that fill the rooms with natural light. Bathrooms: Two modern bathrooms equipped with the latest plumbing and elegant finishes. Interior: Recent renovation in a modern style, with a design considered according to the latest interior trends. Complex: Prestigious residential complex with well-maintained grounds, a swimming pool, green areas, and 24-hour security. This apartment is the perfect choice for those who value comfort, style, and a privileged location. Living here, you will enjoy all the benefits of coastal living in one of the most beautiful places. Parking space ? E11, storage room ?10