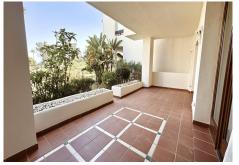

## BEACHSIDE GROUND FLOOR APARTMENT WITH SEA VIEWS IN ESTEPONA

Stepona

REF# R4791481 - €1,095,000

Beds

3

2 Baths

121 m<sup>2</sup> Built

25 m<sup>2</sup> Terrace

A magnificent apartment for sale in the prestigious residential complex, located on the first line of the sea. This spacious property includes three bedrooms and two bathrooms, ideal for comfortable living. The apartment has been recently renovated and is decorated in a modern style using high-quality materials and stylish design solutions. Key features of the apartment: Location: First line of the sea, offering incredible sea views and easy access to the beach. Area: Spacious rooms that allow for a cozy and functional environment. Bedrooms: Three cozy bedrooms with large windows that fill the rooms with natural light. Bathrooms: Two modern bathrooms equipped with the latest plumbing and elegant finishes. Interior: Recent renovation in a modern style, with a design considered according to the latest interior trends. Complex: Prestigious residential complex with well-maintained grounds, a swimming pool, green areas, and 24-hour security. This apartment is the perfect choice for those who value comfort, style, and a privileged location. Living here, you will enjoy all the benefits of coastal living in one of the most beautiful places. Parking space ? E11, storage room ?10