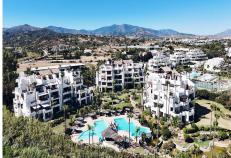

## BEACHSIDE GROUND FLOOR APARTMENT WITH SEA VIEWS IN ESTEPONA

Stepona

REF# R4791481 - €1,095,000

Beds

3

2 Baths

121 m<sup>2</sup> Built

25 m<sup>2</sup> Terrace

A magnificent apartment for sale in the prestigious residential complex, located on the first line of the sea. This spacious property includes three bedrooms and two bathrooms, ideal for comfortable living. The apartment has been recently renovated and is decorated in a modern style using high-quality materials and stylish design solutions. Key features of the apartment: Location: First line of the sea, offering incredible sea views and easy access to the beach. Area: Spacious rooms that allow for a cozy and functional environment. Bedrooms: Three cozy bedrooms with large windows that fill the rooms with natural light. Bathrooms: Two modern bathrooms equipped with the latest plumbing and elegant finishes. Interior: Recent renovation in a modern style, with a design considered according to the latest interior trends. Complex: Prestigious residential complex with well-maintained grounds, a swimming pool, green areas, and 24-hour security. This apartment is the perfect choice for those who value comfort, style, and a privileged location. Living here, you will enjoy all the benefits of coastal living in one of the most beautiful places. Parking space ? E11, storage room ?10