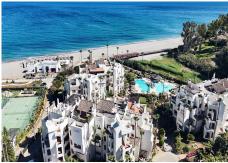

## BEACHSIDE GROUND FLOOR APARTMENT WITH SEA VIEWS IN ESTEPONA

Stepona

REF# R4791481 - €1,095,000

Beds

3

2 Baths

121 m<sup>2</sup> Built

25 m<sup>2</sup> Terrace

A magnificent apartment for sale in the prestigious residential complex, located on the first line of the sea. This spacious property includes three bedrooms and two bathrooms, ideal for comfortable living. The apartment has been recently renovated and is decorated in a modern style using high-quality materials and stylish design solutions. Key features of the apartment: Location: First line of the sea, offering incredible sea views and easy access to the beach. Area: Spacious rooms that allow for a cozy and functional environment. Bedrooms: Three cozy bedrooms with large windows that fill the rooms with natural light. Bathrooms: Two modern bathrooms equipped with the latest plumbing and elegant finishes. Interior: Recent renovation in a modern style, with a design considered according to the latest interior trends. Complex: Prestigious residential complex with well-maintained grounds, a swimming pool, green areas, and 24-hour security. This apartment is the perfect choice for those who value comfort, style, and a privileged location. Living here, you will enjoy all the benefits of coastal living in one of the most beautiful places. Parking space ? E11, storage room ?10