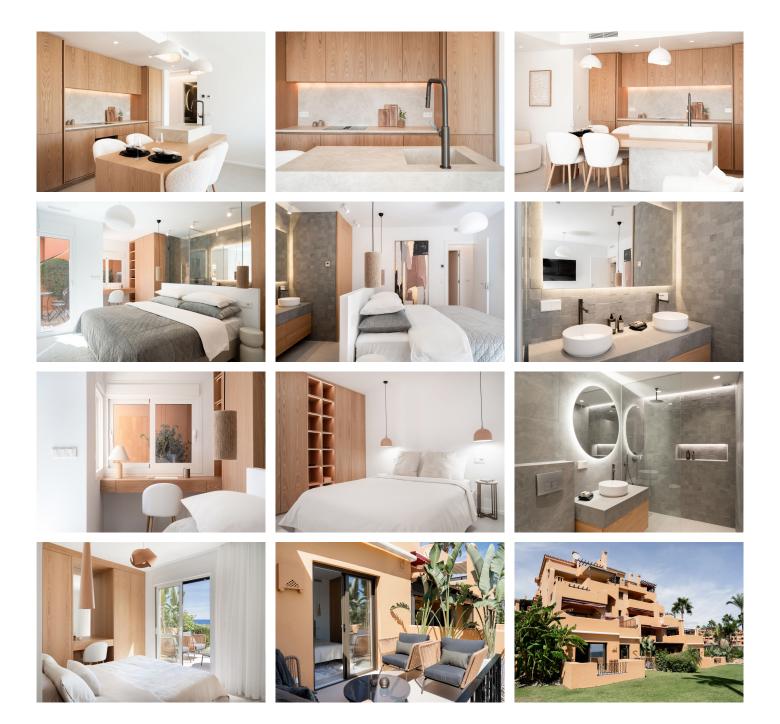

## REF# R4917919 - €965,000

|      | <u>ن</u> |        |         |
|------|----------|--------|---------|
| 3    | 2        | 114 m² | 31 m²   |
| Beds | Baths    | Built  | Terrace |

Nestled in a prestigious beachfront urbanization in Estepona, walking distance to the port, this luxurious fully renovated apartment offers an unparalleled living experience on the Costa del Sol. With a built area of 114 m<sup>2</sup>, this property is a perfect blend of comfort and style, featuring three spacious bedrooms and two well-appointed bathrooms, one of which en-suite. The apartment boasts a range of modern amenities designed to enhance convenience and luxury. The fully fitted kitchen with Italian stone and custom made oak carpentry provide a comfortable and practical living environment, while the electric fireplace adds a touch of warmth and elegance. The property is fully furnished, allowing for immediate occupancy without the need for additional investment. Security is a priority, with features such as a security entrance, double glazing, and electric blinds. Outdoor living is a delight with 31,65m<sup>2</sup> divided between 3 private uncovered terraces all offering stunning unobstructed sea views. The large communal pool and garden provide a tranquil setting for relaxation and leisure. The apartment's location is ideal for those seeking a vibrant lifestyle, with amenities, transport links, shops, schools, and the beach all within close proximity. The property is also