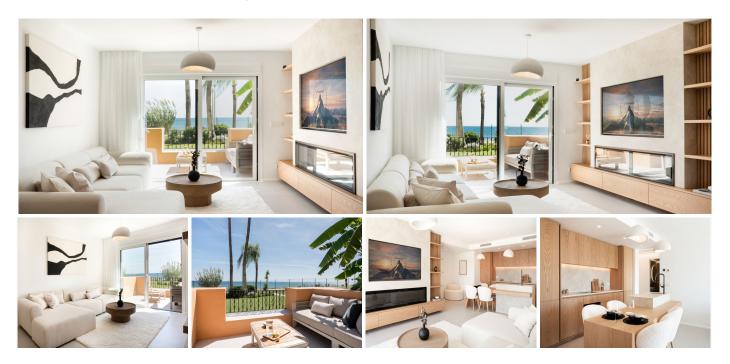

## REF# R4917919 - €965,000

|      | <u>ن</u> |        |         |
|------|----------|--------|---------|
| 3    | 2        | 114 m² | 31 m²   |
| Beds | Baths    | Built  | Terrace |

Nestled in a prestigious beachfront urbanization in Estepona, walking distance to the port, this luxurious fully renovated apartment offers an unparalleled living experience on the Costa del Sol. With a built area of 114 m<sup>2</sup>, this property is a perfect blend of comfort and style, featuring three spacious bedrooms and two well-appointed bathrooms, one of which en-suite. The apartment boasts a range of modern amenities designed to enhance convenience and luxury. The fully fitted kitchen with Italian stone and custom made oak carpentry provide a comfortable and practical living environment, while the electric fireplace adds a touch of warmth and elegance. The property is fully furnished, allowing for immediate occupancy without the need for additional investment. Security is a priority, with features such as a security entrance, double glazing, and electric blinds. Outdoor living is a delight with 31,65m<sup>2</sup> divided between 3 private uncovered terraces all offering stunning unobstructed sea views. The large communal pool and garden provide a tranquil setting for relaxation and leisure. The apartment's location is ideal for those seeking a vibrant lifestyle, with amenities, transport links, shops, schools, and the beach all within close proximity. The property is also