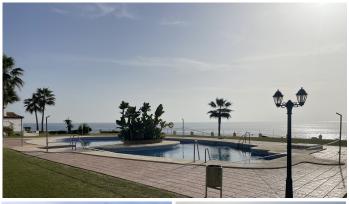

## BEACHSIDE GROUND FLOOR APARTMENT WITH SEA VIEWS IN CALAHONDA

Calahonda

REF# R4895671 - €499,000

3 Beds

2 Baths

156 m² Built

12 m<sup>2</sup> Terrace

Playa De La Lucera - Fantastic 3 bedroom front line beach apartment with sea views. Located between Fuengirola and Marbella - Costa del Sol. This beachfront property has private parking. The spacious apartment with a terrace and sea views has 3 bedrooms, a living room, an equipped kitchen with a dishwasher and an oven, and 2 bathrooms. The nearest airport is Malaga Airport, 39 km from Playa Lucera. Although this property needs a full reform it remains a jewel on the costa del sol due to its size 156SQM