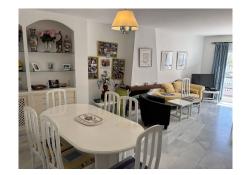

## BEACHSIDE GROUND FLOOR APARTMENT WITH SEA VIEWS IN CALAHONDA

Calahonda

REF# R4895671 - €499,000

3 Beds

2 Baths

156 m² Built

12 m<sup>2</sup> Terrace

Playa De La Lucera - Fantastic 3 bedroom front line beach apartment with sea views. Located between Fuengirola and Marbella - Costa del Sol. This beachfront property has private parking. The spacious apartment with a terrace and sea views has 3 bedrooms, a living room, an equipped kitchen with a dishwasher and an oven, and 2 bathrooms. The nearest airport is Malaga Airport, 39 km from Playa Lucera. Although this property needs a full reform it remains a jewel on the costa del sol due to its size 156SQM