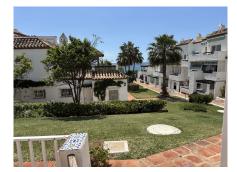

## BEACHSIDE GROUND FLOOR APARTMENT WITH SEA VIEWS IN CALAHONDA

Calahonda

REF# R4895671 - €499,000

3 Beds

2 Baths

156 m² Built

12 m<sup>2</sup> Terrace

Playa De La Lucera - Fantastic 3 bedroom front line beach apartment with sea views. Located between Fuengirola and Marbella - Costa del Sol. This beachfront property has private parking. The spacious apartment with a terrace and sea views has 3 bedrooms, a living room, an equipped kitchen with a dishwasher and an oven, and 2 bathrooms. The nearest airport is Malaga Airport, 39 km from Playa Lucera. Although this property needs a full reform it remains a jewel on the costa del sol due to its size 156SQM