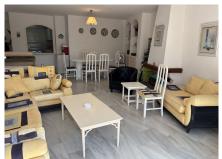

## BEACHSIDE GROUND FLOOR APARTMENT WITH SEA VIEWS IN CALAHONDA

Calahonda

REF# R4895671 - €499,000

3 Beds

2 Baths

156 m² Built

12 m<sup>2</sup> Terrace

Playa De La Lucera - Fantastic 3 bedroom front line beach apartment with sea views. Located between Fuengirola and Marbella - Costa del Sol. This beachfront property has private parking. The spacious apartment with a terrace and sea views has 3 bedrooms, a living room, an equipped kitchen with a dishwasher and an oven, and 2 bathrooms. The nearest airport is Malaga Airport, 39 km from Playa Lucera. Although this property needs a full reform it remains a jewel on the costa del sol due to its size 156SQM