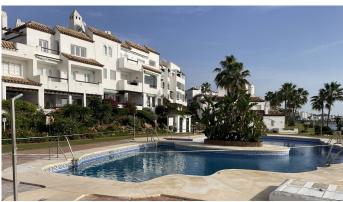

## BEACHSIDE GROUND FLOOR APARTMENT WITH SEA VIEWS IN CALAHONDA

Calahonda

REF# R4895671 - €499,000

3 Beds

2 Baths

156 m² Built

12 m<sup>2</sup> Terrace

Playa De La Lucera - Fantastic 3 bedroom front line beach apartment with sea views. Located between Fuengirola and Marbella - Costa del Sol. This beachfront property has private parking. The spacious apartment with a terrace and sea views has 3 bedrooms, a living room, an equipped kitchen with a dishwasher and an oven, and 2 bathrooms. The nearest airport is Malaga Airport, 39 km from Playa Lucera. Although this property needs a full reform it remains a jewel on the costa del sol due to its size 156SQM