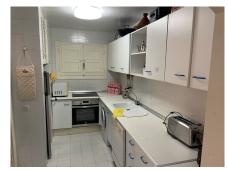

## BEACHSIDE GROUND FLOOR APARTMENT WITH SEA VIEWS IN CALAHONDA

Calahonda

REF# R4895671 - €499,000

3 Beds

2 Baths

156 m² Built

12 m<sup>2</sup> Terrace

Playa De La Lucera - Fantastic 3 bedroom front line beach apartment with sea views. Located between Fuengirola and Marbella - Costa del Sol. This beachfront property has private parking. The spacious apartment with a terrace and sea views has 3 bedrooms, a living room, an equipped kitchen with a dishwasher and an oven, and 2 bathrooms. The nearest airport is Malaga Airport, 39 km from Playa Lucera. Although this property needs a full reform it remains a jewel on the costa del sol due to its size 156SQM