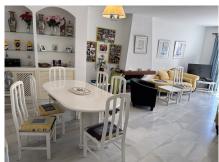

## BEACHSIDE GROUND FLOOR APARTMENT WITH SEA VIEWS IN CALAHONDA

Calahonda

REF# R4895671 - €499,000

3 Beds

2 Baths

156 m² Built

12 m<sup>2</sup> Terrace

Playa De La Lucera - Fantastic 3 bedroom front line beach apartment with sea views. Located between Fuengirola and Marbella - Costa del Sol. This beachfront property has private parking. The spacious apartment with a terrace and sea views has 3 bedrooms, a living room, an equipped kitchen with a dishwasher and an oven, and 2 bathrooms. The nearest airport is Malaga Airport, 39 km from Playa Lucera. Although this property needs a full reform it remains a jewel on the costa del sol due to its size 156SQM