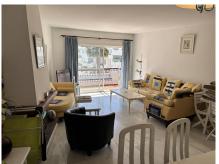

## BEACHSIDE GROUND FLOOR APARTMENT WITH SEA VIEWS IN CALAHONDA

Calahonda

REF# R4895671 - €499,000

3 Beds

2 Baths

156 m² Built

12 m<sup>2</sup> Terrace

Playa De La Lucera - Fantastic 3 bedroom front line beach apartment with sea views. Located between Fuengirola and Marbella - Costa del Sol. This beachfront property has private parking. The spacious apartment with a terrace and sea views has 3 bedrooms, a living room, an equipped kitchen with a dishwasher and an oven, and 2 bathrooms. The nearest airport is Malaga Airport, 39 km from Playa Lucera. Although this property needs a full reform it remains a jewel on the costa del sol due to its size 156SQM