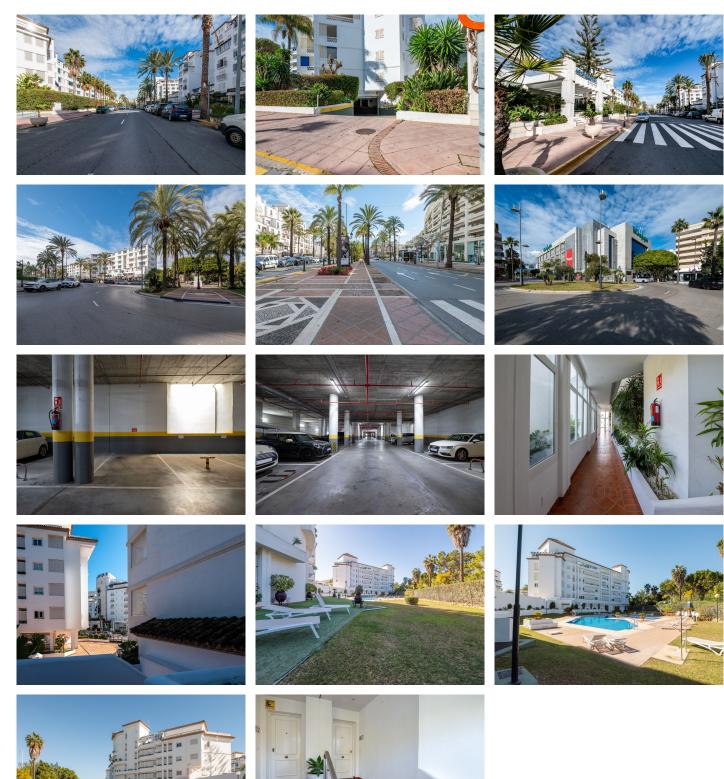

## BEACHSIDE GROUND FLOOR APARTMENT IN PUERTO BANÚS

Puerto Banús

REF# R5010634 - €899,000

2 Beds

2 Baths

127 m² Built

20 m<sup>2</sup> Terrace

Magnificent Apartment in the Heart of Puerto Banus This stunning 2 bedroom, 2 bathroom flat is located in the heart of Puerto Banus, less than 200 metres from the sea and the promenade, just steps away from all that this exclusive area has to offer. With a large south-facing terrace of approximately 20 square metres, it is the ideal place to enjoy the sun all day long or to organise al fresco dining in a tranquil and private setting. The flat also features a private storage room, providing additional storage space, as well as a parking space for added convenience and security. Located in one of the most prestigious areas of Marbella, this property offers immediate access to luxury boutiques, renowned restaurants and the lively atmosphere that characterises Puerto Banús. Combining comfort, style and an unbeatable seaside location, this flat is the perfect choice for those seeking a sophisticated lifestyle on the Costa del Sol. Contact us today for more information or to arrange a viewing of this extraordinary property.