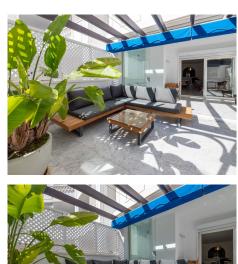

## BEACHSIDE GROUND FLOOR APARTMENT IN PUERTO BANÚS

Puerto Banús

REF# R5010634 - €899,000

2 Beds

2 Baths

127 m² Built

20 m<sup>2</sup> Terrace

Magnificent Apartment in the Heart of Puerto Banus This stunning 2 bedroom, 2 bathroom flat is located in the heart of Puerto Banus, less than 200 metres from the sea and the promenade, just steps away from all that this exclusive area has to offer. With a large south-facing terrace of approximately 20 square metres, it is the ideal place to enjoy the sun all day long or to organise al fresco dining in a tranquil and private setting. The flat also features a private storage room, providing additional storage space, as well as a parking space for added convenience and security. Located in one of the most prestigious areas of Marbella, this property offers immediate access to luxury boutiques, renowned restaurants and the lively atmosphere that characterises Puerto Banús. Combining comfort, style and an unbeatable seaside location, this flat is the perfect choice for those seeking a sophisticated lifestyle on the Costa del Sol. Contact us today for more information or to arrange a viewing of this extraordinary property.