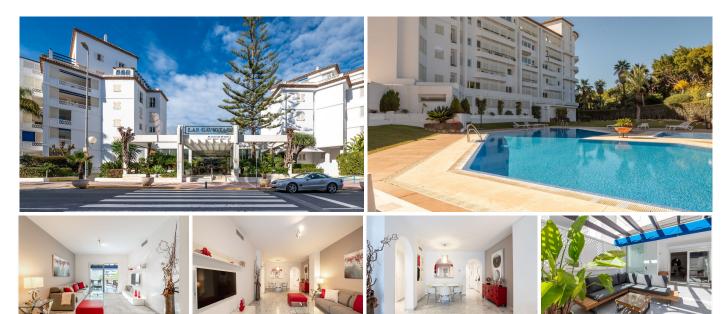

## BEACHSIDE GROUND FLOOR APARTMENT IN PUERTO BANÚS

Puerto Banús

REF# R5010634 - €899,000

2 Beds

2 Baths

127 m² Built

20 m<sup>2</sup> Terrace

Magnificent Apartment in the Heart of Puerto Banus This stunning 2 bedroom, 2 bathroom flat is located in the heart of Puerto Banus, less than 200 metres from the sea and the promenade, just steps away from all that this exclusive area has to offer. With a large south-facing terrace of approximately 20 square metres, it is the ideal place to enjoy the sun all day long or to organise al fresco dining in a tranquil and private setting. The flat also features a private storage room, providing additional storage space, as well as a parking space for added convenience and security. Located in one of the most prestigious areas of Marbella, this property offers immediate access to luxury boutiques, renowned restaurants and the lively atmosphere that characterises Puerto Banús. Combining comfort, style and an unbeatable seaside location, this flat is the perfect choice for those seeking a sophisticated lifestyle on the Costa del Sol. Contact us today for more information or to arrange a viewing of this extraordinary property.