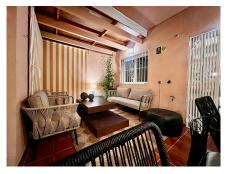

## REF# R4632886 - €545,000

|      | <u>ି</u> |        |       |
|------|----------|--------|-------|
| 3    | 2        | 117 m² | 20 m² |
| Beds | Baths    | Built  | Plot  |

This charming and bright ground floor flat has been recently refurbished and tastefully decorated, offering a combination of modern style and comfort. Located in the prestigious urbanization Marbesa, in Carib Playa, it is just a few meters from one of the natural jewels of the Costa del Sol, the beach of Las Dunas de Artola, known for its beauty and protected environment. The flat has three spacious and cosy bedrooms. The two bathrooms have been renovated with contemporary finishes and equipped with all the necessary amenities. The fully equipped kitchen and the living room, full of natural light, invite you to relax and enjoy, with elegant decoration and comfortable furnishings that create a cosy atmosphere. The furniture is optional and not included in the sale price. One of the great attractions of this property is its large terrace and private garden, a perfect outdoor space to enjoy the good weather of the Costa del Sol. The urbanisation offers first class facilities, such as a large communal swimming pool surrounded by well-kept gardens, providing an oasis of tranquillity in the midst of nature. It also has green areas that invite you to stroll and relax. For added convenience, the flat comes with outdoor parking. This flat is the perfect choice both for those looking for a