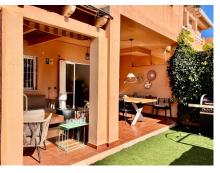

## REF# R4632886 - €545,000

|      | <u>ି</u> |        |       |
|------|----------|--------|-------|
| 3    | 2        | 117 m² | 20 m² |
| Beds | Baths    | Built  | Plot  |

This charming and bright ground floor flat has been recently refurbished and tastefully decorated, offering a combination of modern style and comfort. Located in the prestigious urbanization Marbesa, in Carib Playa, it is just a few meters from one of the natural jewels of the Costa del Sol, the beach of Las Dunas de Artola, known for its beauty and protected environment. The flat has three spacious and cosy bedrooms. The two bathrooms have been renovated with contemporary finishes and equipped with all the necessary amenities. The fully equipped kitchen and the living room, full of natural light, invite you to relax and enjoy, with elegant decoration and comfortable furnishings that create a cosy atmosphere. The furniture is optional and not included in the sale price. One of the great attractions of this property is its large terrace and private garden, a perfect outdoor space to enjoy the good weather of the Costa del Sol. The urbanisation offers first class facilities, such as a large communal swimming pool surrounded by well-kept gardens, providing an oasis of tranquillity in the midst of nature. It also has green areas that invite you to stroll and relax. For added convenience, the flat comes with outdoor parking. This flat is the perfect choice both for those looking for a