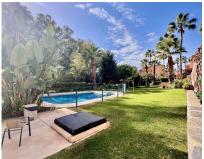

## REF# R4632886 - €545,000

|      | <u>ି</u> |        |       |
|------|----------|--------|-------|
| 3    | 2        | 117 m² | 20 m² |
| Beds | Baths    | Built  | Plot  |

This charming and bright ground floor flat has been recently refurbished and tastefully decorated, offering a combination of modern style and comfort. Located in the prestigious urbanization Marbesa, in Carib Playa, it is just a few meters from one of the natural jewels of the Costa del Sol, the beach of Las Dunas de Artola, known for its beauty and protected environment. The flat has three spacious and cosy bedrooms. The two bathrooms have been renovated with contemporary finishes and equipped with all the necessary amenities. The fully equipped kitchen and the living room, full of natural light, invite you to relax and enjoy, with elegant decoration and comfortable furnishings that create a cosy atmosphere. The furniture is optional and not included in the sale price. One of the great attractions of this property is its large terrace and private garden, a perfect outdoor space to enjoy the good weather of the Costa del Sol. The urbanisation offers first class facilities, such as a large communal swimming pool surrounded by well-kept gardens, providing an oasis of tranquillity in the midst of nature. It also has green areas that invite you to stroll and relax. For added convenience, the flat comes with outdoor parking. This flat is the perfect choice both for those looking for a