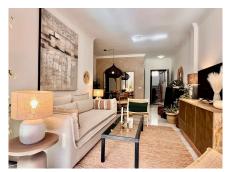

## REF# R4632886 - €545,000

|      | <u>ି</u> |        |       |
|------|----------|--------|-------|
| 3    | 2        | 117 m² | 20 m² |
| Beds | Baths    | Built  | Plot  |

This charming and bright ground floor flat has been recently refurbished and tastefully decorated, offering a combination of modern style and comfort. Located in the prestigious urbanization Marbesa, in Carib Playa, it is just a few meters from one of the natural jewels of the Costa del Sol, the beach of Las Dunas de Artola, known for its beauty and protected environment. The flat has three spacious and cosy bedrooms. The two bathrooms have been renovated with contemporary finishes and equipped with all the necessary amenities. The fully equipped kitchen and the living room, full of natural light, invite you to relax and enjoy, with elegant decoration and comfortable furnishings that create a cosy atmosphere. The furniture is optional and not included in the sale price. One of the great attractions of this property is its large terrace and private garden, a perfect outdoor space to enjoy the good weather of the Costa del Sol. The urbanisation offers first class facilities, such as a large communal swimming pool surrounded by well-kept gardens, providing an oasis of tranquillity in the midst of nature. It also has green areas that invite you to stroll and relax. For added convenience, the flat comes with outdoor parking. This flat is the perfect choice both for those looking for a