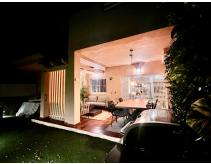

## REF# R4632886 - €545,000

|      | <u>ି</u> |        |       |
|------|----------|--------|-------|
| 3    | 2        | 117 m² | 20 m² |
| Beds | Baths    | Built  | Plot  |

This charming and bright ground floor flat has been recently refurbished and tastefully decorated, offering a combination of modern style and comfort. Located in the prestigious urbanization Marbesa, in Carib Playa, it is just a few meters from one of the natural jewels of the Costa del Sol, the beach of Las Dunas de Artola, known for its beauty and protected environment. The flat has three spacious and cosy bedrooms. The two bathrooms have been renovated with contemporary finishes and equipped with all the necessary amenities. The fully equipped kitchen and the living room, full of natural light, invite you to relax and enjoy, with elegant decoration and comfortable furnishings that create a cosy atmosphere. The furniture is optional and not included in the sale price. One of the great attractions of this property is its large terrace and private garden, a perfect outdoor space to enjoy the good weather of the Costa del Sol. The urbanisation offers first class facilities, such as a large communal swimming pool surrounded by well-kept gardens, providing an oasis of tranquillity in the midst of nature. It also has green areas that invite you to stroll and relax. For added convenience, the flat comes with outdoor parking. This flat is the perfect choice both for those looking for a