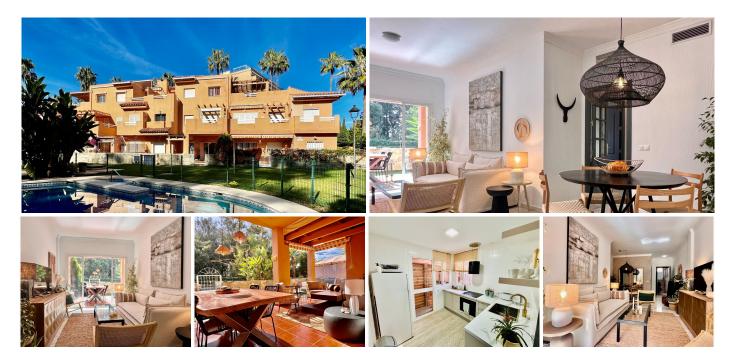

## REF# R4632886 - €545,000

|      | <u>ି</u> |        |       |
|------|----------|--------|-------|
| 3    | 2        | 117 m² | 20 m² |
| Beds | Baths    | Built  | Plot  |

This charming and bright ground floor flat has been recently refurbished and tastefully decorated, offering a combination of modern style and comfort. Located in the prestigious urbanization Marbesa, in Carib Playa, it is just a few meters from one of the natural jewels of the Costa del Sol, the beach of Las Dunas de Artola, known for its beauty and protected environment. The flat has three spacious and cosy bedrooms. The two bathrooms have been renovated with contemporary finishes and equipped with all the necessary amenities. The fully equipped kitchen and the living room, full of natural light, invite you to relax and enjoy, with elegant decoration and comfortable furnishings that create a cosy atmosphere. The furniture is optional and not included in the sale price. One of the great attractions of this property is its large terrace and private garden, a perfect outdoor space to enjoy the good weather of the Costa del Sol. The urbanisation offers first class facilities, such as a large communal swimming pool surrounded by well-kept gardens, providing an oasis of tranquillity in the midst of nature. It also has green areas that invite you to stroll and relax. For added convenience, the flat comes with outdoor parking. This flat is the perfect choice both for those looking for a