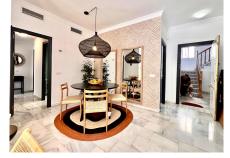

## REF# R4632886 - €545,000

|      | <u>ି</u> |        |       |
|------|----------|--------|-------|
| 3    | 2        | 117 m² | 20 m² |
| Beds | Baths    | Built  | Plot  |

This charming and bright ground floor flat has been recently refurbished and tastefully decorated, offering a combination of modern style and comfort. Located in the prestigious urbanization Marbesa, in Carib Playa, it is just a few meters from one of the natural jewels of the Costa del Sol, the beach of Las Dunas de Artola, known for its beauty and protected environment. The flat has three spacious and cosy bedrooms. The two bathrooms have been renovated with contemporary finishes and equipped with all the necessary amenities. The fully equipped kitchen and the living room, full of natural light, invite you to relax and enjoy, with elegant decoration and comfortable furnishings that create a cosy atmosphere. The furniture is optional and not included in the sale price. One of the great attractions of this property is its large terrace and private garden, a perfect outdoor space to enjoy the good weather of the Costa del Sol. The urbanisation offers first class facilities, such as a large communal swimming pool surrounded by well-kept gardens, providing an oasis of tranquillity in the midst of nature. It also has green areas that invite you to stroll and relax. For added convenience, the flat comes with outdoor parking. This flat is the perfect choice both for those looking for a