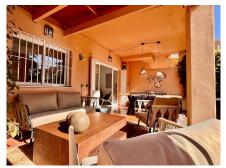

## REF# R4632886 - €545,000

|      | <u>ି</u> |        |       |
|------|----------|--------|-------|
| 3    | 2        | 117 m² | 20 m² |
| Beds | Baths    | Built  | Plot  |

This charming and bright ground floor flat has been recently refurbished and tastefully decorated, offering a combination of modern style and comfort. Located in the prestigious urbanization Marbesa, in Carib Playa, it is just a few meters from one of the natural jewels of the Costa del Sol, the beach of Las Dunas de Artola, known for its beauty and protected environment. The flat has three spacious and cosy bedrooms. The two bathrooms have been renovated with contemporary finishes and equipped with all the necessary amenities. The fully equipped kitchen and the living room, full of natural light, invite you to relax and enjoy, with elegant decoration and comfortable furnishings that create a cosy atmosphere. The furniture is optional and not included in the sale price. One of the great attractions of this property is its large terrace and private garden, a perfect outdoor space to enjoy the good weather of the Costa del Sol. The urbanisation offers first class facilities, such as a large communal swimming pool surrounded by well-kept gardens, providing an oasis of tranquillity in the midst of nature. It also has green areas that invite you to stroll and relax. For added convenience, the flat comes with outdoor parking. This flat is the perfect choice both for those looking for a