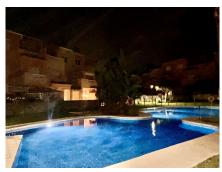

## REF# R4632886 - €545,000

|      | <u>ି</u> |        |       |
|------|----------|--------|-------|
| 3    | 2        | 117 m² | 20 m² |
| Beds | Baths    | Built  | Plot  |

This charming and bright ground floor flat has been recently refurbished and tastefully decorated, offering a combination of modern style and comfort. Located in the prestigious urbanization Marbesa, in Carib Playa, it is just a few meters from one of the natural jewels of the Costa del Sol, the beach of Las Dunas de Artola, known for its beauty and protected environment. The flat has three spacious and cosy bedrooms. The two bathrooms have been renovated with contemporary finishes and equipped with all the necessary amenities. The fully equipped kitchen and the living room, full of natural light, invite you to relax and enjoy, with elegant decoration and comfortable furnishings that create a cosy atmosphere. The furniture is optional and not included in the sale price. One of the great attractions of this property is its large terrace and private garden, a perfect outdoor space to enjoy the good weather of the Costa del Sol. The urbanisation offers first class facilities, such as a large communal swimming pool surrounded by well-kept gardens, providing an oasis of tranquillity in the midst of nature. It also has green areas that invite you to stroll and relax. For added convenience, the flat comes with outdoor parking. This flat is the perfect choice both for those looking for a